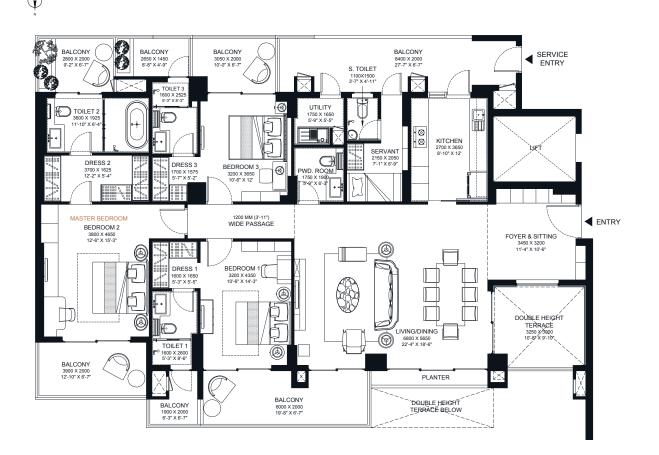

# 3 BHK TYPE B

Carpet Area: 150.05 sqm/ 1615.14 sqft Balcony/ Terrace Area: 62.61 sqm/ 673.93 sqft Super Area: 302.40 sqm/ 3255.07 sqft

| AD | VAN | fage | ES |
|----|-----|------|----|

| 1) A dedicated foyer of 11.04 sqm                                 |
|-------------------------------------------------------------------|
| 2) Unlimited green views from 6.8-meter-wide Living & dining area |
|                                                                   |

- 3) 9.36 sqm of double height terrace attached with Dining area
- 4) Enjoy large balconies/terraces spread over 62.61 sqm area

- 1) A dedicated foyer of 11.04 sqm
- 3) Create your own vertical garden in 7.2 sqm of double height terrace
- 4) Enjoy large balconies/terraces spread over 69.41 sqm area