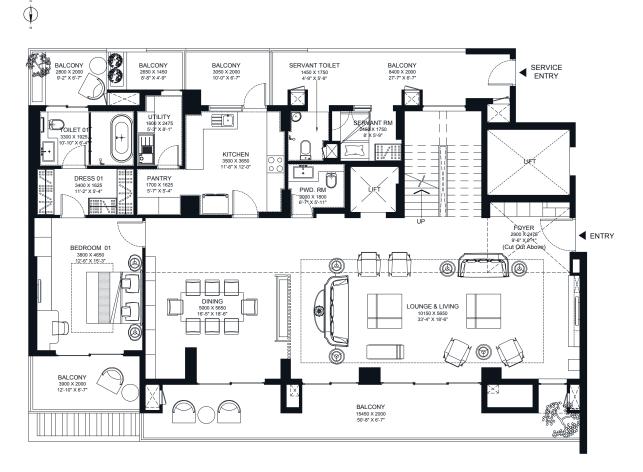

# 3 BHK TYPE A

Carpet Area: 151.94 sqm/ 1635.48 sqft Balcony/ Terrace Area: 62.92 sqm/ 677.27 sqft Super Area: 305.08 sqm/ 3283.93 sqft

#### ADVANTAGES

1) Living & dining area as long as 7.55 meter

2) 9 sqm of double height terrace with living & dining area

- 3) Balconies/ terrace spread over 62.92 sqm area
- 4) Dedicated space of 7.16 sqm for Living & dining bar