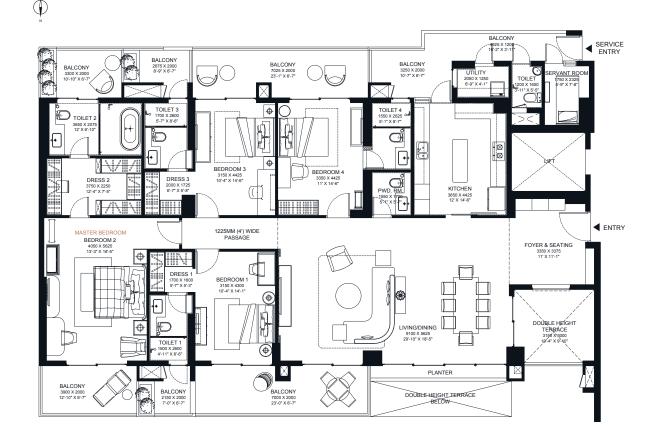

# 3 BHK TYPE A

Carpet Area: 151.94 sqm/ 1635.48 sqft Balcony/ Terrace Area: 62.92 sqm/ 677.27 sqft Super Area: 305.08 sqm/ 3283.93 sqft

#### ADVANTAGES

1) Living & dining area as long as 7.55 meter

2) 9 sqm of double height terrace with living & dining area

- 3) Balconies/ terrace spread over 62.92 sqm area
- 4) Dedicated space of 7.16 sqm for Living & dining bar