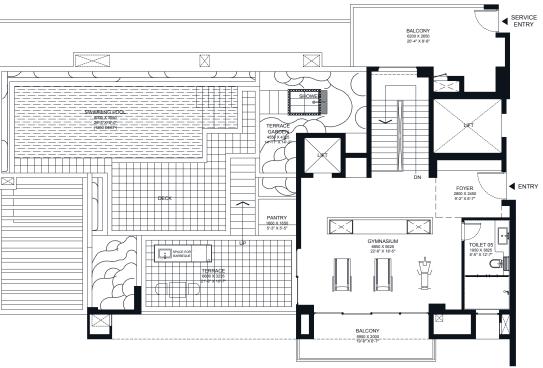

# PENTHOUSE TYPE A LVL 3

### ADVANTAGES

- 1) An exclusive gym of 38.53 sqm area on the terrace
- 2) A provision for you to barbeque with your locally produced herbs
- during the perfect winter afternoons
- 3) An exclusive swimming pool of 27.10 sqm on top of the roof
- 4) Tastefully designed pool deck areas surrounded by lush landscape
- and an outdoor shower for convenience