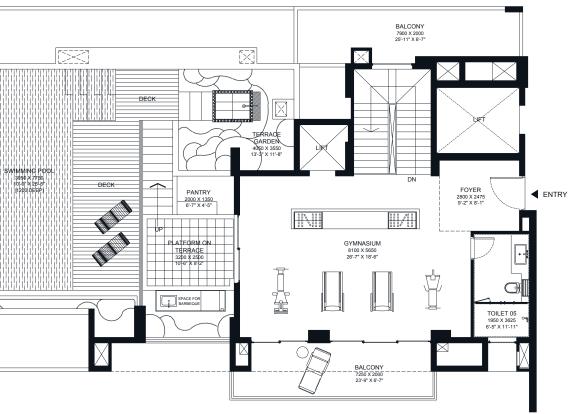

### ADVANTAGES

- 1) An exclusive gym of 38.53 sqm area on the terrace
- 2) A provision for you to barbeque with your locally produced herbs
- during the perfect winter afternoons
- 3) An exclusive swimming pool of 27.10 sqm on top of the roof
- 4) Tastefully designed pool deck areas surrounded by lush landscape
- and an outdoor shower for convenience

# PENTHOUSE TYPE B LVL 3

### ADVANTAGES

- 1) An exclusive gym of 45.77 sqm area on the terrace
- 2) A provision for you to barbeque with your locally produced herbs during the
- perfect winter afternoons
- 3) A Private swimming pool of 26.33 sqm on top of the roof
- 4) Tastefully designed pool deck areas surrounded by lush landscape and an outdoor shower for convenience