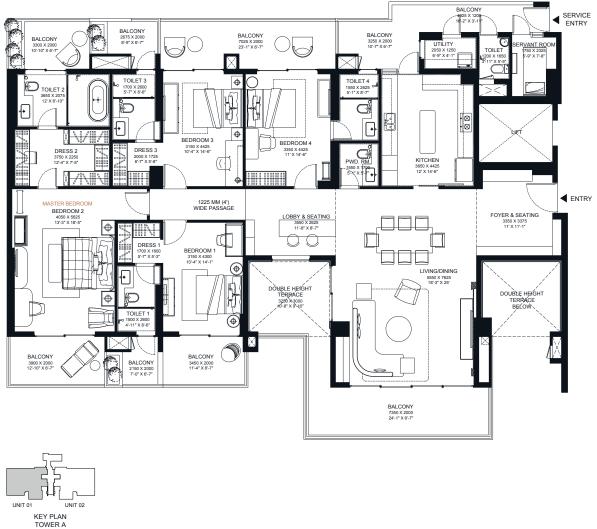

# 4 BHK TYPE A

Carpet Area: 198.37 sqm/ 2135.25 sqft Balcony/ Terrace Area: 72.77 sqm/ 783.30 sqft Super Area: 362.97 sqm/ 3907.03 sqft

#### ADVANTAGES

1) Living & Dining area as wide as 8.9 meter

- 2) 11.6 sqm of double height terrace attached with Living & Dining
- 3) Dedicated space of 9.32 sqm for Bar
- 4) Large balconies/ terrace areas catering to 72.77 sqm area