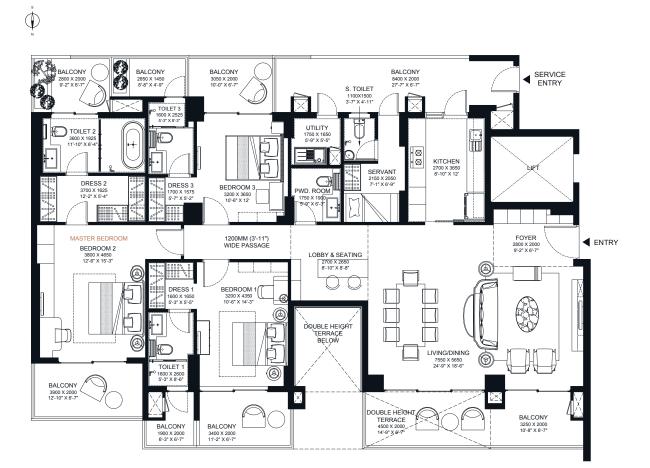

# 3 BHK TYPE B

Carpet Area: 150.05 sqm/ 1615.14 sqft Balcony/ Terrace Area: 62.61 sqm/ 673.93 sqft Super Area: 302.40 sqm/ 3255.07 sqft

| AD | VAN | fage | ES |
|----|-----|------|----|

| 1) A dedicated foyer of 11.04 sqm                                 |
|-------------------------------------------------------------------|
| 2) Unlimited green views from 6.8-meter-wide Living & dining area |
|                                                                   |

- 3) 9.36 sqm of double height terrace attached with Dining area
- 4) Enjoy large balconies/terraces spread over 62.61 sqm area

- 1) A dedicated foyer of 11.04 sqm
- 3) Create your own vertical garden in 7.2 sqm of double height terrace
- 4) Enjoy large balconies/terraces spread over 69.41 sqm area