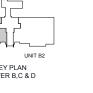

# 3 BHK TYPE B

Carpet Area: 150.05 sqm/ 1615.14 sqft Balcony/ Terrace Area: 62.61 sqm/ 673.93 sqft Super Area: 302.40 sqm/ 3255.07 sqft

| AD | VAN | fage | ES |
|----|-----|------|----|

| 1) A dedicated foyer of 11.04 sqm                                 |
|-------------------------------------------------------------------|
| 2) Unlimited green views from 6.8-meter-wide Living & dining area |
|                                                                   |

- 3) 9.36 sqm of double height terrace attached with Dining area
- 4) Enjoy large balconies/terraces spread over 62.61 sqm area

- 1) A dedicated foyer of 11.04 sqm
- 3) Create your own vertical garden in 7.2 sqm of double height terrace
- 4) Enjoy large balconies/terraces spread over 69.41 sqm area