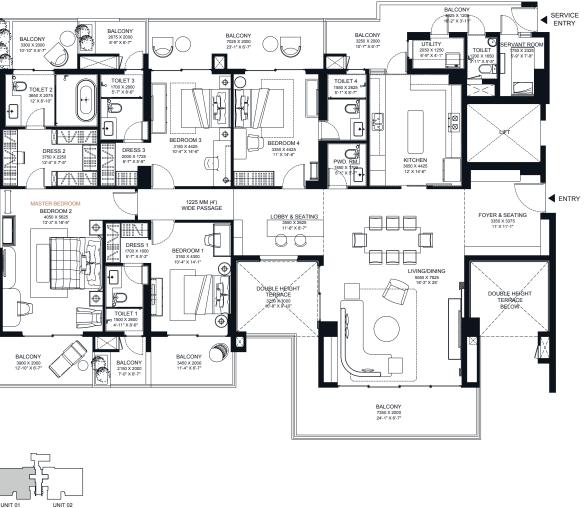

# 4 BHK TYPE A

Carpet Area: 198.37 sqm/ 2135.25 sqft Balcony/ Terrace Area: 72.77 sqm/ 783.30 sqft Super Area: 362.97 sqm/ 3907.03 sqft

#### ADVANTAGES

1) Living & Dining area as wide as 8.9 meter

- 2) 11.6 sqm of double height terrace attached with Living & Dining
- 3) Dedicated space of 9.32 sqm for Bar
- 4) Large balconies/ terrace areas catering to 72.77 sqm area