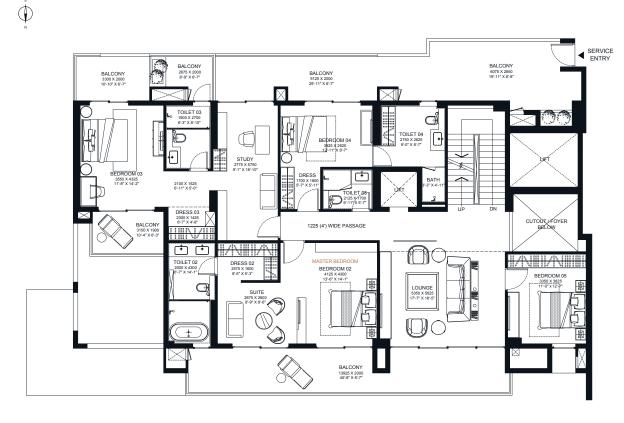

# 4 BHK TYPE A

Carpet Area: 198.37 sqm/ 2135.25 sqft Balcony/ Terrace Area: 72.77 sqm/ 783.30 sqft Super Area: 362.97 sqm/ 3907.03 sqft

#### ADVANTAGES

1) Living & Dining area as wide as 8.9 meter

- 2) 11.6 sqm of double height terrace attached with Living & Dining
- 3) Dedicated space of 9.32 sqm for Bar
- 4) Large balconies/ terrace areas catering to 72.77 sqm area