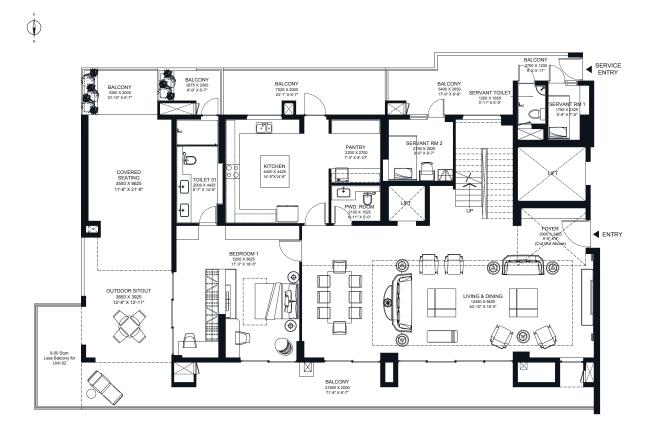

# 4 BHK TYPE B

Carpet Area: 199.38 sqm/ 2146.13 sqft Balcony/ Terrace Area: 71.39 sqm/ 768.44 sqft Super Area: 362.15 sqm/ 3898.20 sqft

| ADVANTAGES                                                       | AD   |
|------------------------------------------------------------------|------|
| 1) A dedicated foyer of 11.30 sqm                                | 1) / |
| 2) 9.45 sqm sqm of terrace attached with Dining area             | 2) [ |
| 3) Unlimited green views from the 9.1 meter-wide living & dining | 3) ( |
| 4) Enjoy 71.39 sqm of of spacious balconies/ terrace spaces      | 4) [ |
|                                                                  |      |