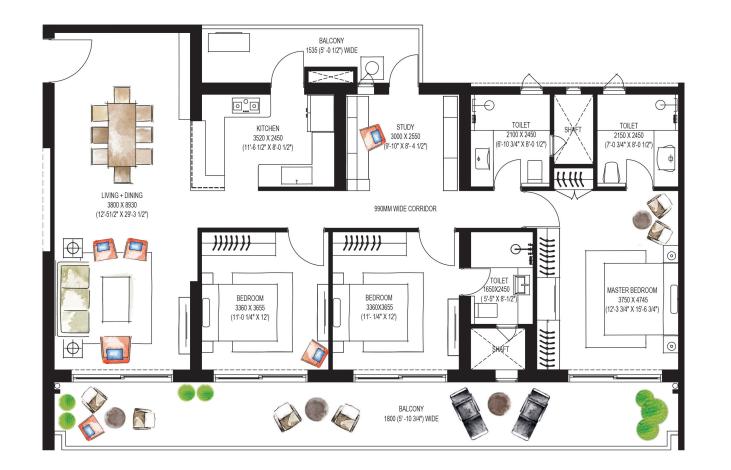

#### 3LDK+S(A1)

 Carpet Area
 1322.36 Sq. Ft (122.85 Sq. Mtr)

 Exclusive Area
 1896.51 Sq. Ft (176.19 Sq. Mtr)

 Saleable Area
 2503.39 Sq. Ft (232.57 Sq. Mtr)

| KITCHEN<br>SELECT | BEDROOM<br>SELECT | S ROOM<br>SELECT |
|-------------------|-------------------|------------------|
| Open              | Room 🖌            | Servant Room 🖌   |
| Closed 🗸          | TV Lounge         | Store Room       |
|                   |                   | Study Room       |