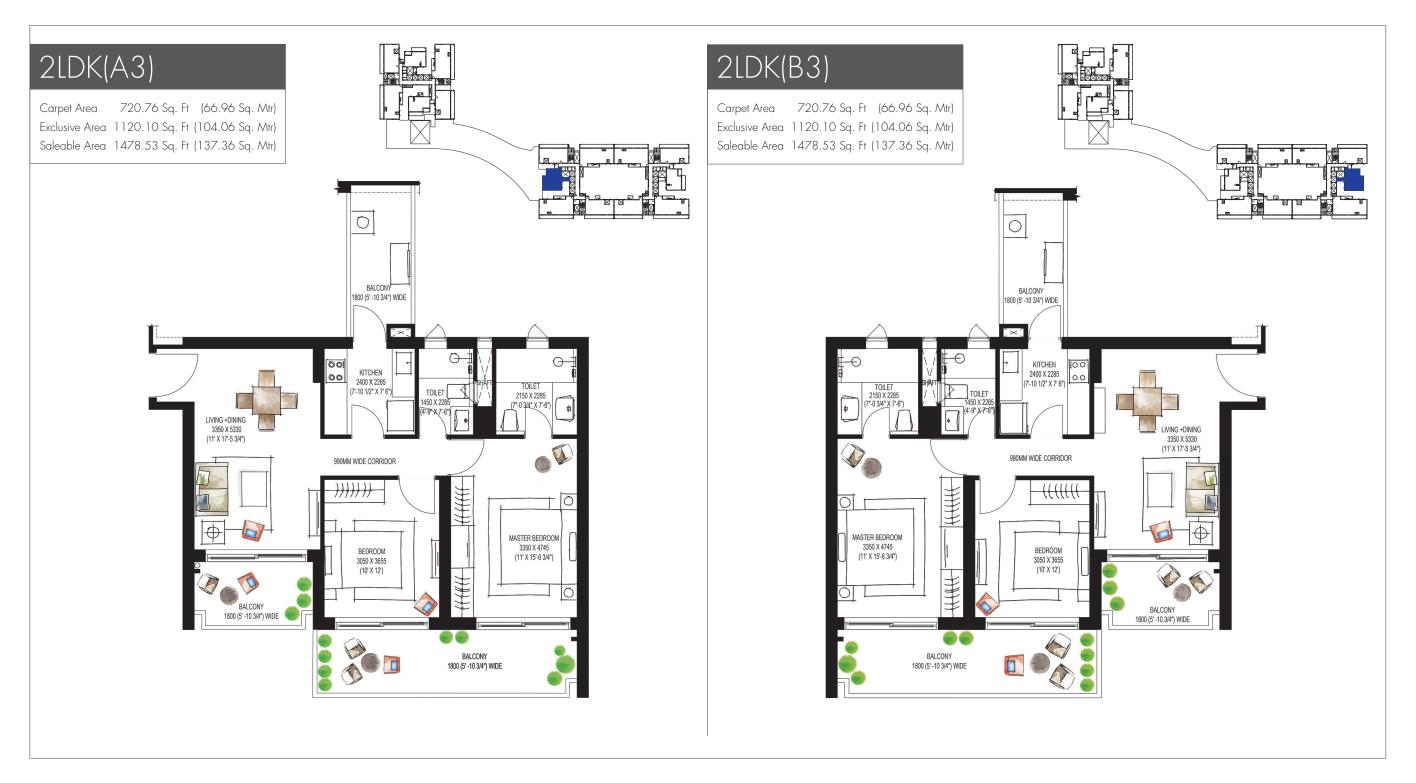

OM<br>SELECT |
|-------------------|-------------------|------------------|
| Open              | Room 🖌            | Servant Room 🗸   |
| Closed 🗸          | TV Lounge         | Store Room       |
|                   |                   |                  |
|                   |                   | Study Room       |





#### 3LDK+S(C4)

 Carpet Area
 1325.69 Sq. Ft (123.16 Sq. Mtr)

 Exclusive Area
 1915.56 Sq. Ft (177.96 Sq. Mtr)

 Saleable Area
 2528.54 Sq. Ft (234.91 Sq. Mtr)

| KITCHEN<br>SELECT | BEDROOM<br>SELECT | S ROOM<br>SELECT |
|-------------------|-------------------|------------------|
| Open 🖌            | Room 🖌            | Servant Room     |
| Closed            | TV Lounge         | Store Room       |
|                   |                   | Study Room 🖌     |