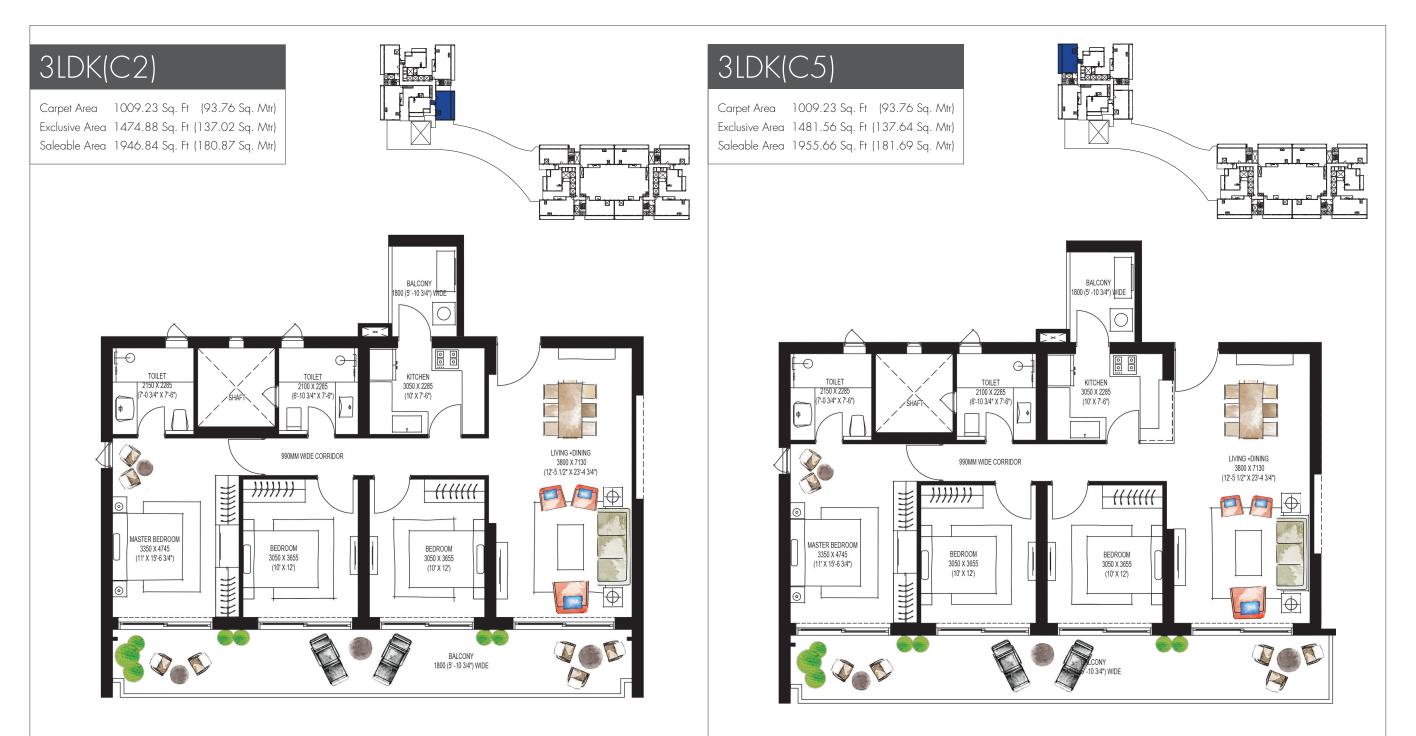

ROOM<br>SELECT |
|-------------------|-------------------|------------------|
| Open              | Room 🖌            | Servant Room 🗸   |
| Closed 🗸          | TV Lounge         | Store Room       |
|                   |                   |                  |
|                   |                   | Study Room       |





#### 3LDK+S(C4)

 Carpet Area
 1325.69 Sq. Ft (123.16 Sq. Mtr)

 Exclusive Area
 1915.56 Sq. Ft (177.96 Sq. Mtr)

 Saleable Area
 2528.54 Sq. Ft (234.91 Sq. Mtr)

| KITCHEN<br>SELECT | BEDROOM<br>SELECT | S ROOM<br>SELECT |
|-------------------|-------------------|------------------|
| Open 🖌            | Room 🖌            | Servant Room     |
| Closed            | TV Lounge         | Store Room       |
|                   |                   | Study Room 🖌     |