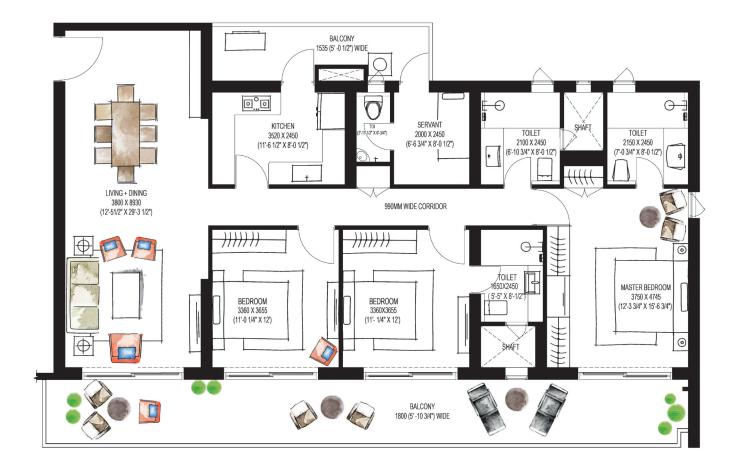

## 3LDK+S(B1)

 Carpet Area
 1322.36 Sq. Ft (122.85 Sq. Mtr)

 Exclusive Area
 1896.51 Sq. Ft (176.19 Sq. Mtr)

 Saleable Area
 2503.39 Sq. Ft (232.57 Sq. Mtr)

| KITCHEN<br>SELECT | BEDROOM<br>SELECT | S ROOM<br>SELECT |
|-------------------|-------------------|------------------|
| Open 🖌            | Room 🖌            | Servant Room     |
| Closed            | TV Lounge         | Store Room       |
|                   |                   | Study Room 🖌     |