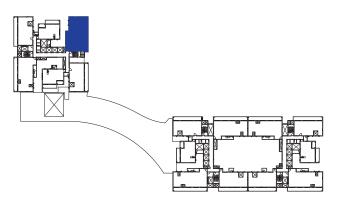

## 3LDK+S(B1)

 Carpet Area
 1322.36 Sq. Ft (122.85 Sq. Mtr)

 Exclusive Area
 1896.51 Sq. Ft (176.19 Sq. Mtr)

 Saleable Area
 2503.39 Sq. Ft (232.57 Sq. Mtr)

| KITCHEN<br>SELECT | BEDROOM<br>SELECT | S ROOM<br>SELECT |
|-------------------|-------------------|------------------|
| Open 🖌            | Room 🖌            | Servant Room     |
| Closed            | TV Lounge         | Store Room       |
|                   |                   | Study Room 🖌     |