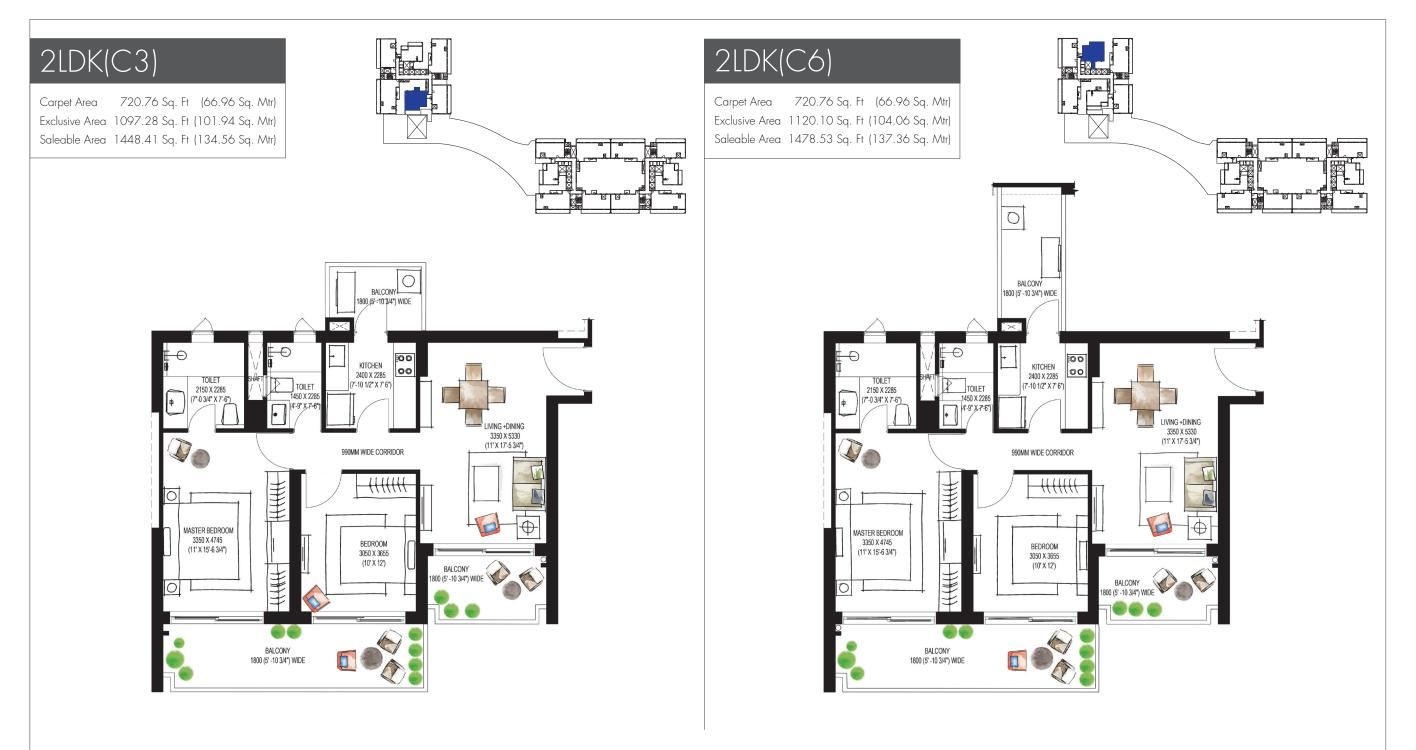

<br>SELECT |
|-------------------|-------------------|------------------|
| Open              | Room 🖌            | Servant Room 🗸   |
| Closed 🗸          | TV Lounge         | Store Room       |
|                   |                   |                  |
|                   |                   | Study Room       |





#### 3LDK+S(C4)

 Carpet Area
 1325.69 Sq. Ft (123.16 Sq. Mtr)

 Exclusive Area
 1915.56 Sq. Ft (177.96 Sq. Mtr)

 Saleable Area
 2528.54 Sq. Ft (234.91 Sq. Mtr)

| KITCHEN<br>SELECT | BEDROOM<br>SELECT | S ROOM<br>SELECT |
|-------------------|-------------------|------------------|
| Open 🖌            | Room 🖌            | Servant Room     |
| Closed            | TV Lounge         | Store Room       |
|                   |                   | Study Room 🖌     |