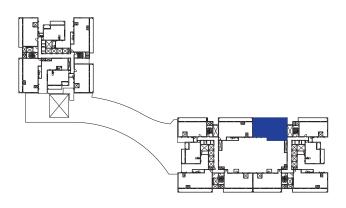

#### 3LDK+S(A1)

 Carpet Area
 1322.36 Sq. Ft (122.85 Sq. Mtr)

 Exclusive Area
 1896.51 Sq. Ft (176.19 Sq. Mtr)

 Saleable Area
 2503.39 Sq. Ft (232.57 Sq. Mtr)

| KITCHEN<br>SELECT | BEDROOM<br>SELECT | S ROOM<br>SELECT |
|-------------------|-------------------|------------------|
| Open              | Room 🖌            | Servant Room 🖌   |
| Closed 🗸          | TV Lounge         | Store Room       |
|                   |                   | Study Room       |