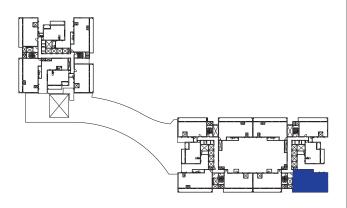

## 3LDK+S(A4)

 Carpet Area
 1325.69 Sq. Ft (123.16 Sq. Mtr)

 Exclusive Area
 1915.56 Sq. Ft (177.96 Sq. Mtr)

 Saleable Area
 2528.54 Sq. Ft (234.91 Sq. Mtr)

| KITCHEN<br>SELECT | BEDROOM<br>SELECT | S ROOM<br>SELECT |
|-------------------|-------------------|------------------|
| Open 🖌            | Room 🖌            | Servant Room     |
| Closed            | TV Lounge         | Store Room 🖌     |
|                   |                   | Study Room       |