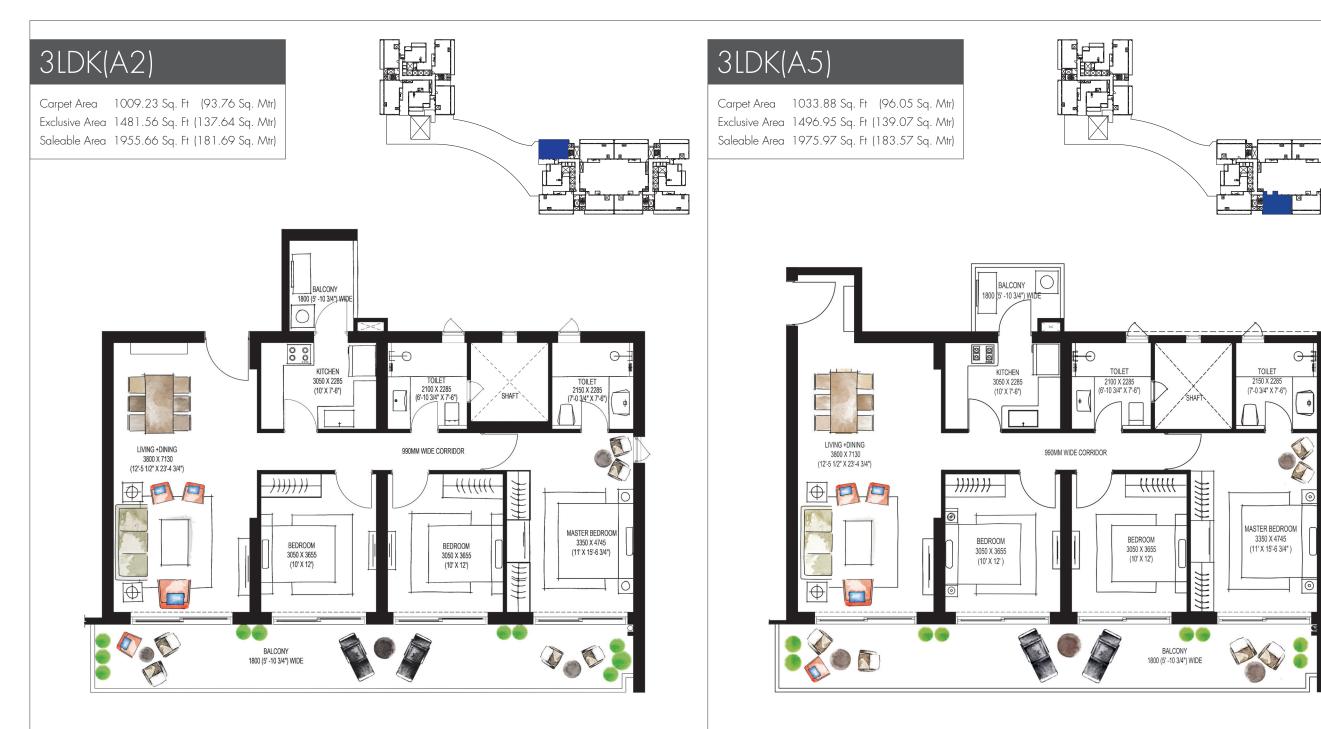

| S ROOM<br>SELECT |
|-------------------|-------------------|------------------|
| Open              | Room 🖌            | Servant Room 🗸   |
| Closed 🗸          | TV Lounge         | Store Room       |
|                   |                   |                  |
|                   |                   | Study Room       |





#### 3LDK+S(C4)

 Carpet Area
 1325.69 Sq. Ft (123.16 Sq. Mtr)

 Exclusive Area
 1915.56 Sq. Ft (177.96 Sq. Mtr)

 Saleable Area
 2528.54 Sq. Ft (234.91 Sq. Mtr)

| KITCHEN<br>SELECT | BEDROOM<br>SELECT | S ROOM<br>SELECT |
|-------------------|-------------------|------------------|
| Open 🖌            | Room 🖌            | Servant Room     |
| Closed            | TV Lounge         | Store Room       |
|                   |                   | Study Room 🖌     |