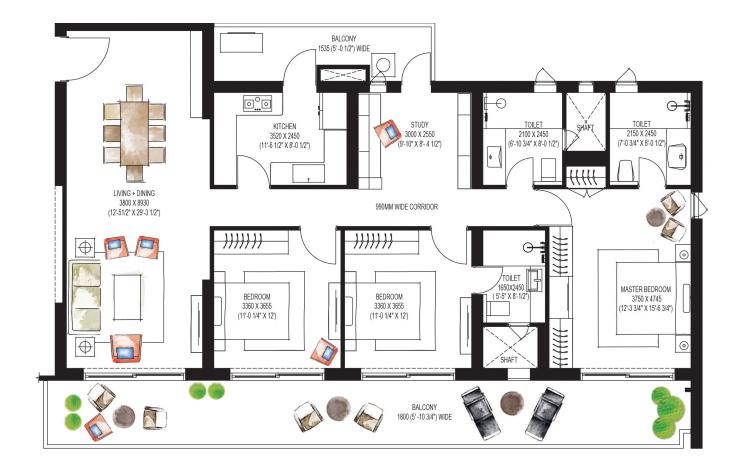

## 3LDK+S(A4)

 Carpet Area
 1325.69 Sq. Ft (123.16 Sq. Mtr)

 Exclusive Area
 1915.56 Sq. Ft (177.96 Sq. Mtr)

 Saleable Area
 2528.54 Sq. Ft (234.91 Sq. Mtr)

| KITCHEN<br>SELECT | BEDROOM<br>SELECT | S ROOM<br>SELECT |
|-------------------|-------------------|------------------|
| Open 🖌            | Room 🖌            | Servant Room     |
| Closed            | TV Lounge         | Store Room 🖌     |
|                   |                   | Study Room       |