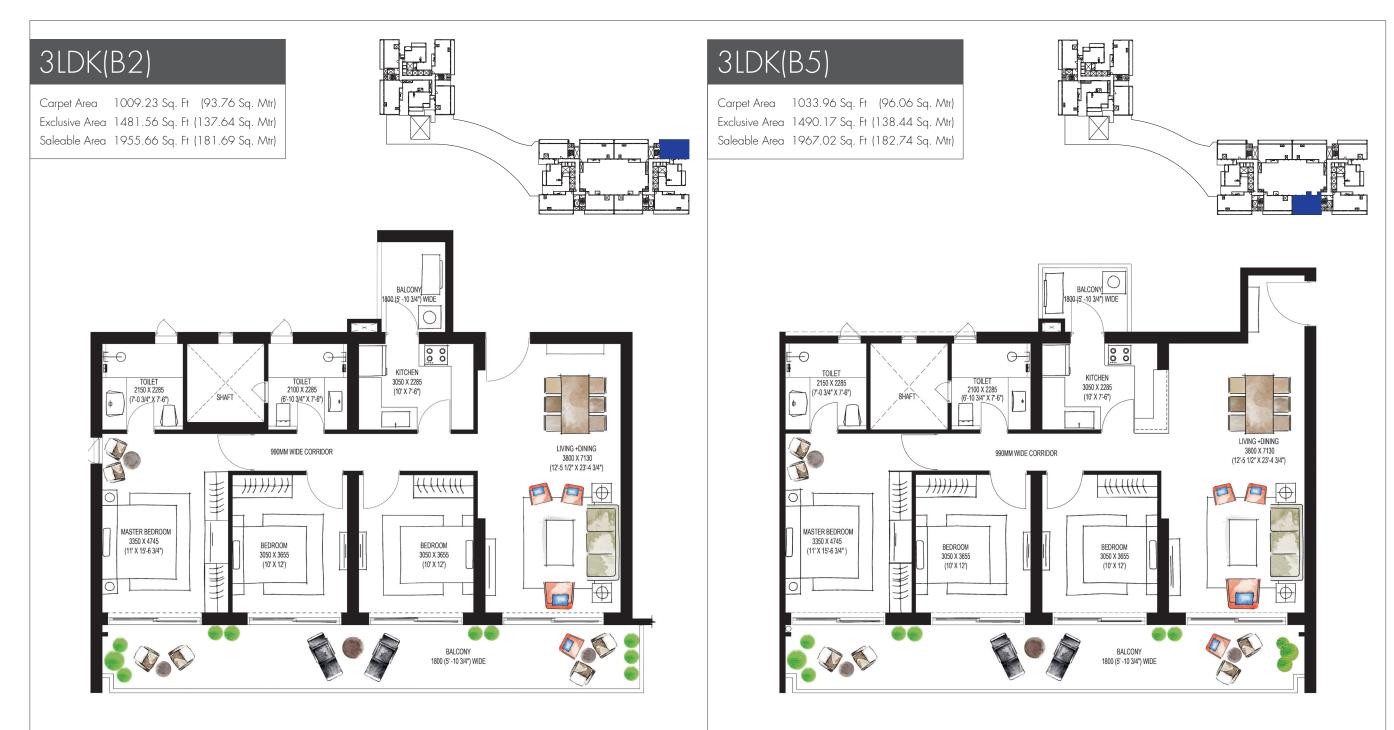

S ROOM<br>SELECT |
|-------------------|-------------------|------------------|
| Open              | Room 🖌            | Servant Room 🗸   |
| Closed 🗸          | TV Lounge         | Store Room       |
|                   |                   |                  |
|                   |                   | Study Room       |





#### 3LDK+S(C4)

 Carpet Area
 1325.69 Sq. Ft (123.16 Sq. Mtr)

 Exclusive Area
 1915.56 Sq. Ft (177.96 Sq. Mtr)

 Saleable Area
 2528.54 Sq. Ft (234.91 Sq. Mtr)

| KITCHEN<br>SELECT | BEDROOM<br>SELECT | S ROOM<br>SELECT |
|-------------------|-------------------|------------------|
| Open 🖌            | Room 🖌            | Servant Room     |
| Closed            | TV Lounge         | Store Room       |
|                   |                   | Study Room 🖌     |