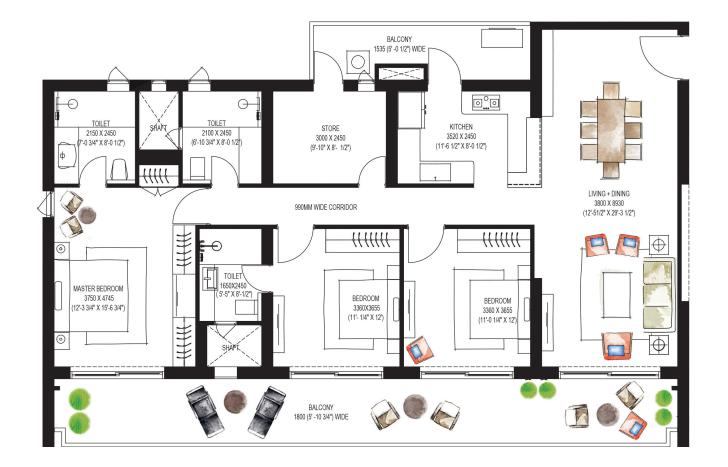

# 3LDK+S(C1)

 Carpet Area
 1325.69 Sq. Ft (123.16 Sq. Mtr)

 Exclusive Area
 1922.23 Sq. Ft (178.58 Sq. Mtr)

 Saleable Area
 2537.34 Sq. Ft (235.72 Sq. Mtr)

| KITCHEN<br>SELECT | BEDROOM<br>SELECT | S ROOM<br>SELECT |
|-------------------|-------------------|------------------|
| Open              | Room 🖌            | Servant Room 🗸   |
| Closed 🗸          | TV Lounge         | Store Room       |
|                   |                   |                  |
|                   |                   | Study Room       |