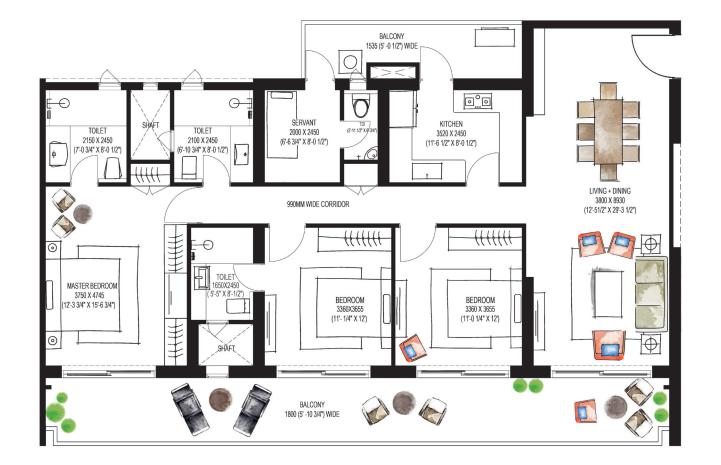

#### 3LDK+S(A1)

 Carpet Area
 1322.36 Sq. Ft (122.85 Sq. Mtr)

 Exclusive Area
 1896.51 Sq. Ft (176.19 Sq. Mtr)

 Saleable Area
 2503.39 Sq. Ft (232.57 Sq. Mtr)

| KITCHEN<br>SELECT | BEDROOM<br>SELECT | S ROOM<br>SELECT |
|-------------------|-------------------|------------------|
| Open              | Room 🖌            | Servant Room 🖌   |
| Closed 🗸          | TV Lounge         | Store Room       |
|                   |                   | Study Room       |

## 3LDK+S(B1)

 Carpet Area
 1322.36 Sq. Ft (122.85 Sq. Mtr)

 Exclusive Area
 1896.51 Sq. Ft (176.19 Sq. Mtr)

 Saleable Area
 2503.39 Sq. Ft (232.57 Sq. Mtr)

| KITCHEN<br>SELECT | BEDROOM<br>SELECT | S ROOM<br>SELECT |
|-------------------|-------------------|------------------|
| Open 🖌            | Room 🖌            | Servant Room     |
| Closed            | TV Lounge         | Store Room       |
|                   |                   | Study Room 🖌     |