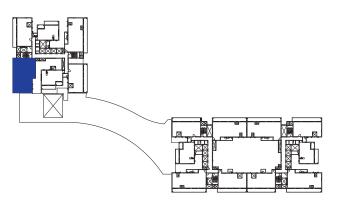

# 3LDK+S(C1)

 Carpet Area
 1325.69 Sq. Ft (123.16 Sq. Mtr)

 Exclusive Area
 1922.23 Sq. Ft (178.58 Sq. Mtr)

 Saleable Area
 2537.34 Sq. Ft (235.72 Sq. Mtr)

| KITCHEN<br>SELECT | BEDROOM<br>SELECT | S ROOM<br>SELECT |
|-------------------|-------------------|------------------|
| Open              | Room 🖌            | Servant Room 🗸   |
| Closed 🗸          | TV Lounge         | Store Room       |
|                   |                   |                  |
|                   |                   | Study Room       |