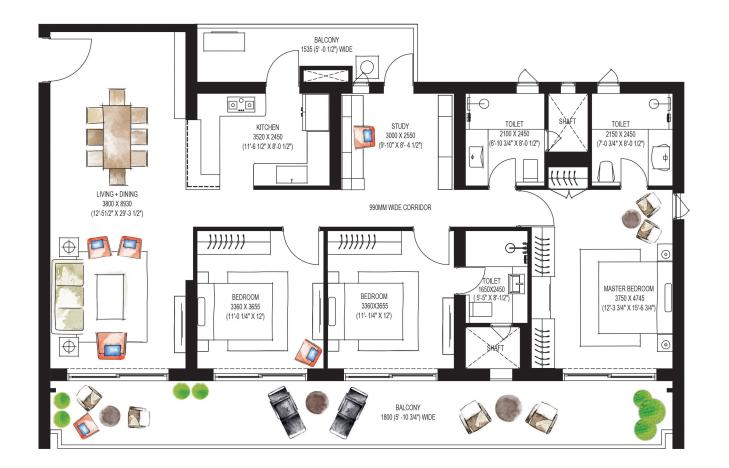

# 3LDK+S(C1)

 Carpet Area
 1325.69 Sq. Ft (123.16 Sq. Mtr)

 Exclusive Area
 1922.23 Sq. Ft (178.58 Sq. Mtr)

 Saleable Area
 2537.34 Sq. Ft (235.72 Sq. Mtr)

| KITCHEN<br>SELECT | BEDROOM<br>SELECT | S ROOM<br>SELECT |
|-------------------|-------------------|------------------|
| Open              | Room 🖌            | Servant Room 🗸   |
| Closed 🗸          | TV Lounge         | Store Room       |
|                   |                   |                  |
|                   |                   | Study Room       |