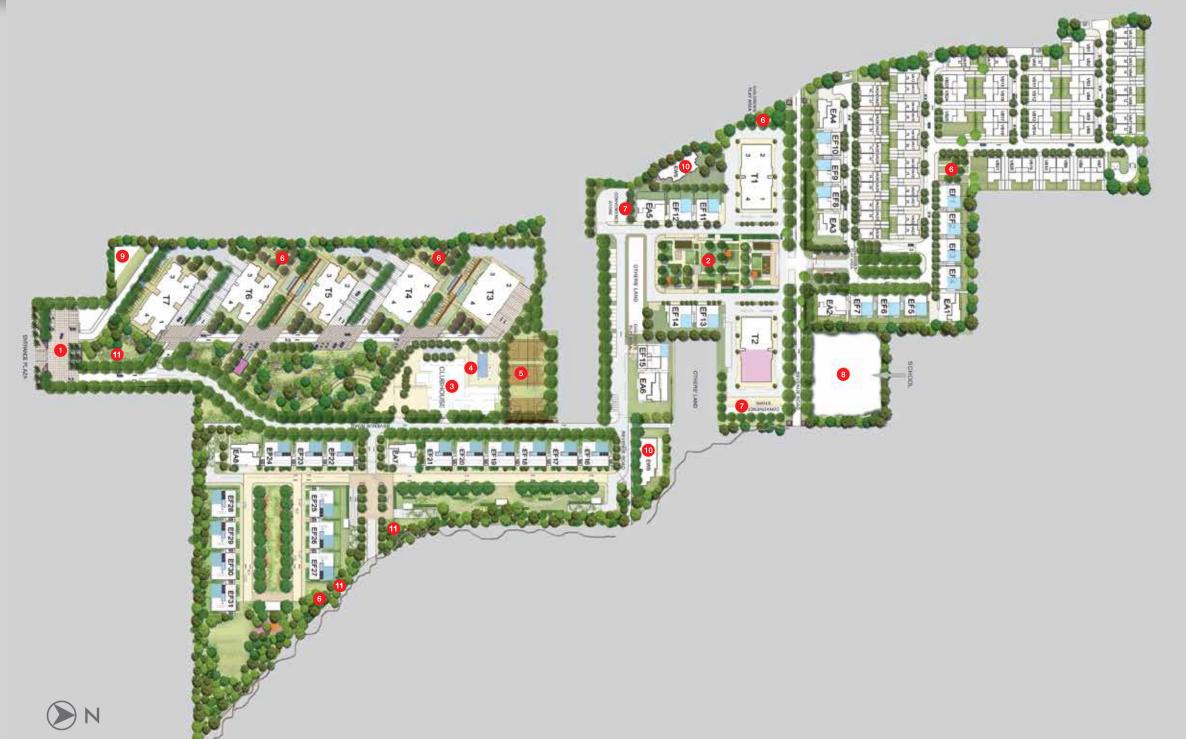

## **MASTER PLAN**

## **LEGEND:**

- 1. Main Entrance
- 2. Mondrian Park
- 3. Community building (clubhouse)
- 4. Swimming Pool
- 5. Tennis Court/ Basketball Court
- 6. Children's Play Area
- 7. Community Shopping Area
- 8. Primary School
- 9. Proposed Nursery School Plot
- 10. EWS
- 11. Half Basketball Courts

## VERTILLAS

VA : Villa (Small)

VB : Villa (Large)

T1 : 38 Floors

Apts. 1, 4: 4 BHK Large Apts. 2, 3: 4 BHK Small

T2: 40 Floors Apts. 1, 4: 4 BHK Large Apts. 2, 3: 4 BHK Small

T3 : 22 Floors, 3 BHK

T4 : 26 Floors, 3 BHK

T5 : 30 Floors, 3 BHK

T6: 34 Floors, 3 BHK

T7: 40 Floors, 4 BHK Large

EA1 - EA6: G+9 Floors

EA 7 - EA 8: G+11 Floors

EF1 - EF 25: G+3 Floors

EF26 - EF 31: G+3 Floors