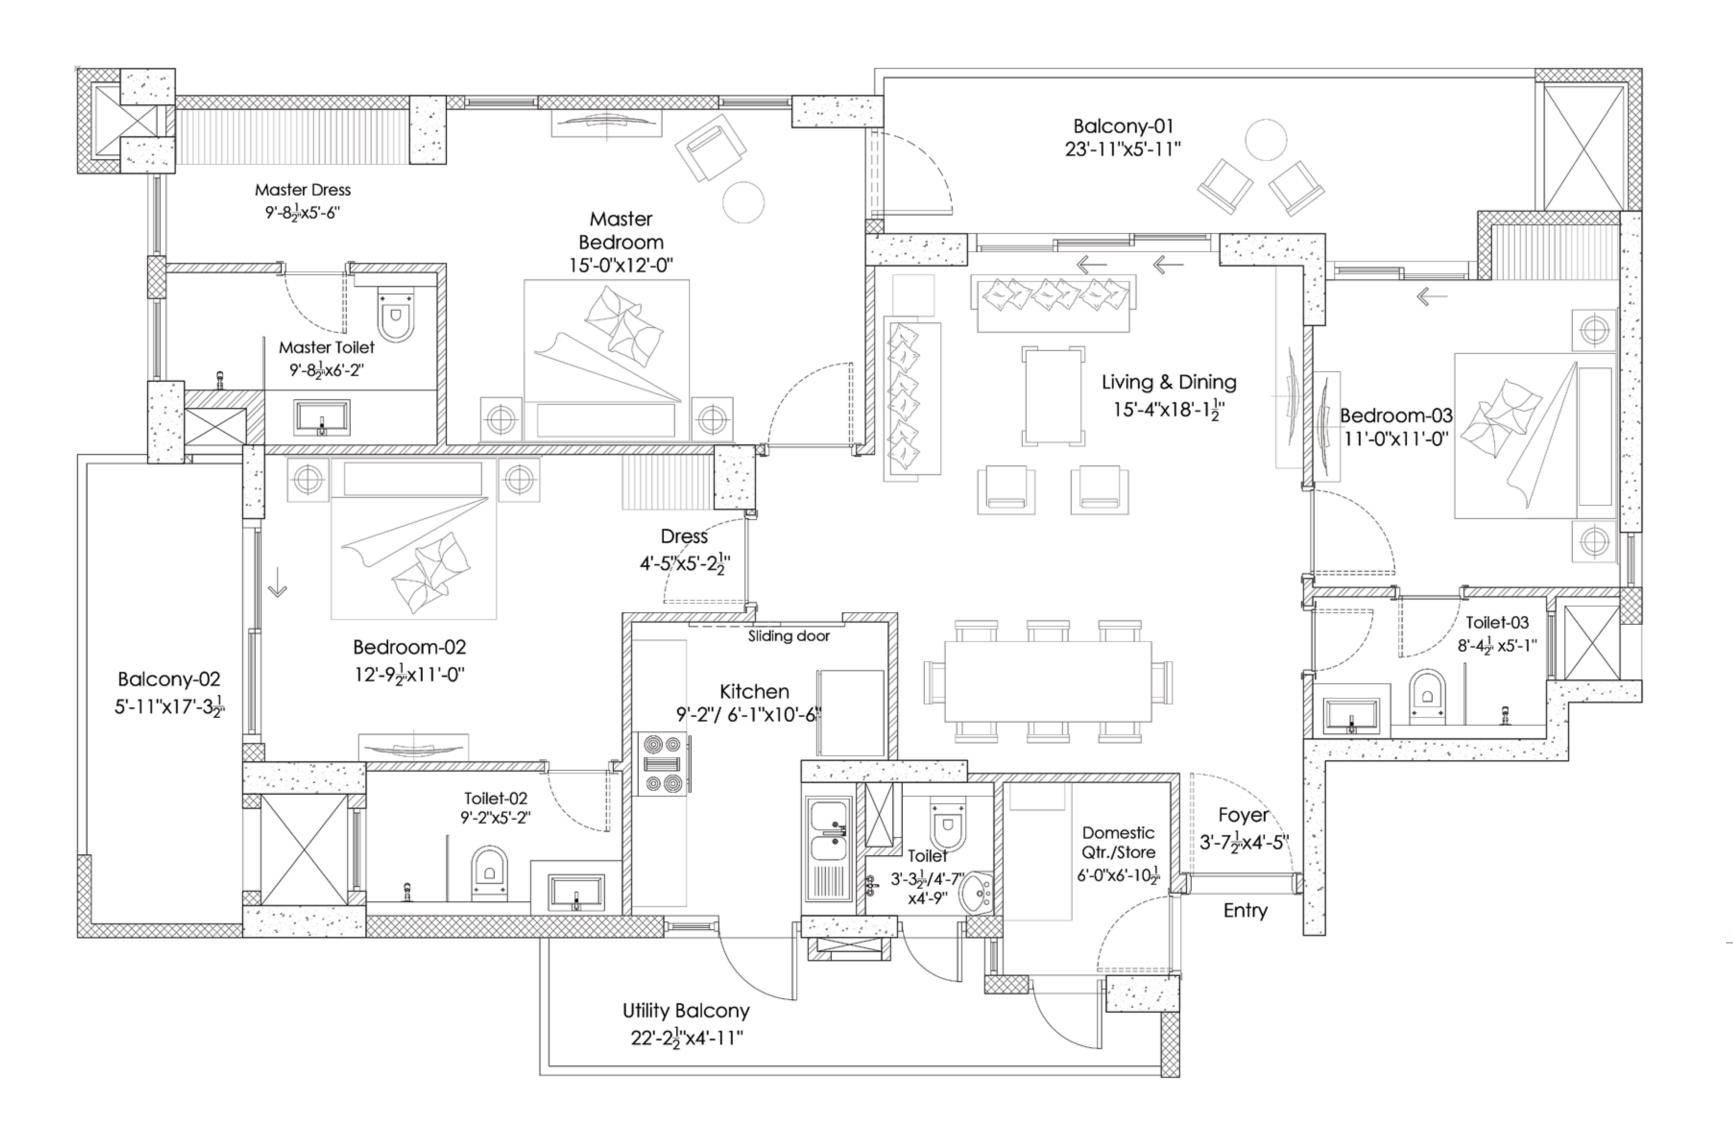

## 3BHK-TYPE A

- Carpet Area = 1,195 sq.ft. / 111 sq.mtr.
- Exclusive Area = 1,701 sq.ft. / 158 sq.mtr.
- Super Area = 2,150 sq.ft (Approx) / 202 sq.mtr

Layout shown is of Apartment 1, Apartment 2 will be a mirror image of the same