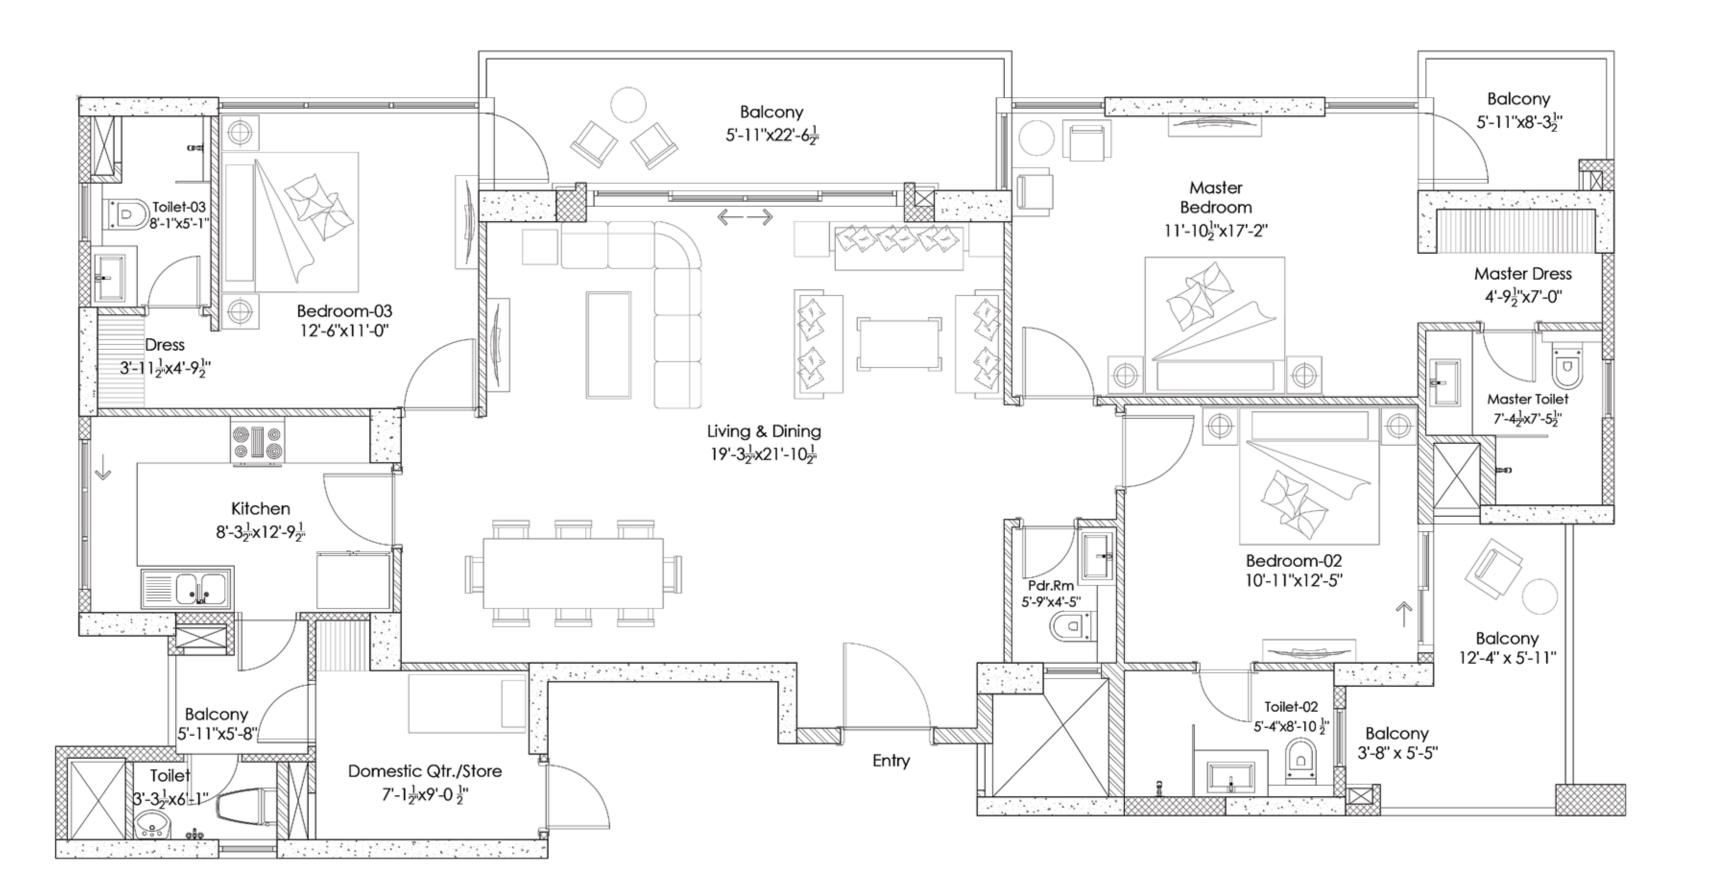

## 3BHK-TYPE C

- Carpet Area = 1,447 sq.ft. / 134 sq.mtr.
- Exclusive Area = 1,943 sq.ft. / 181 sq.mtr.
- Super Area = 2,500 sq.ft (Approx) / 231 sq.mtr