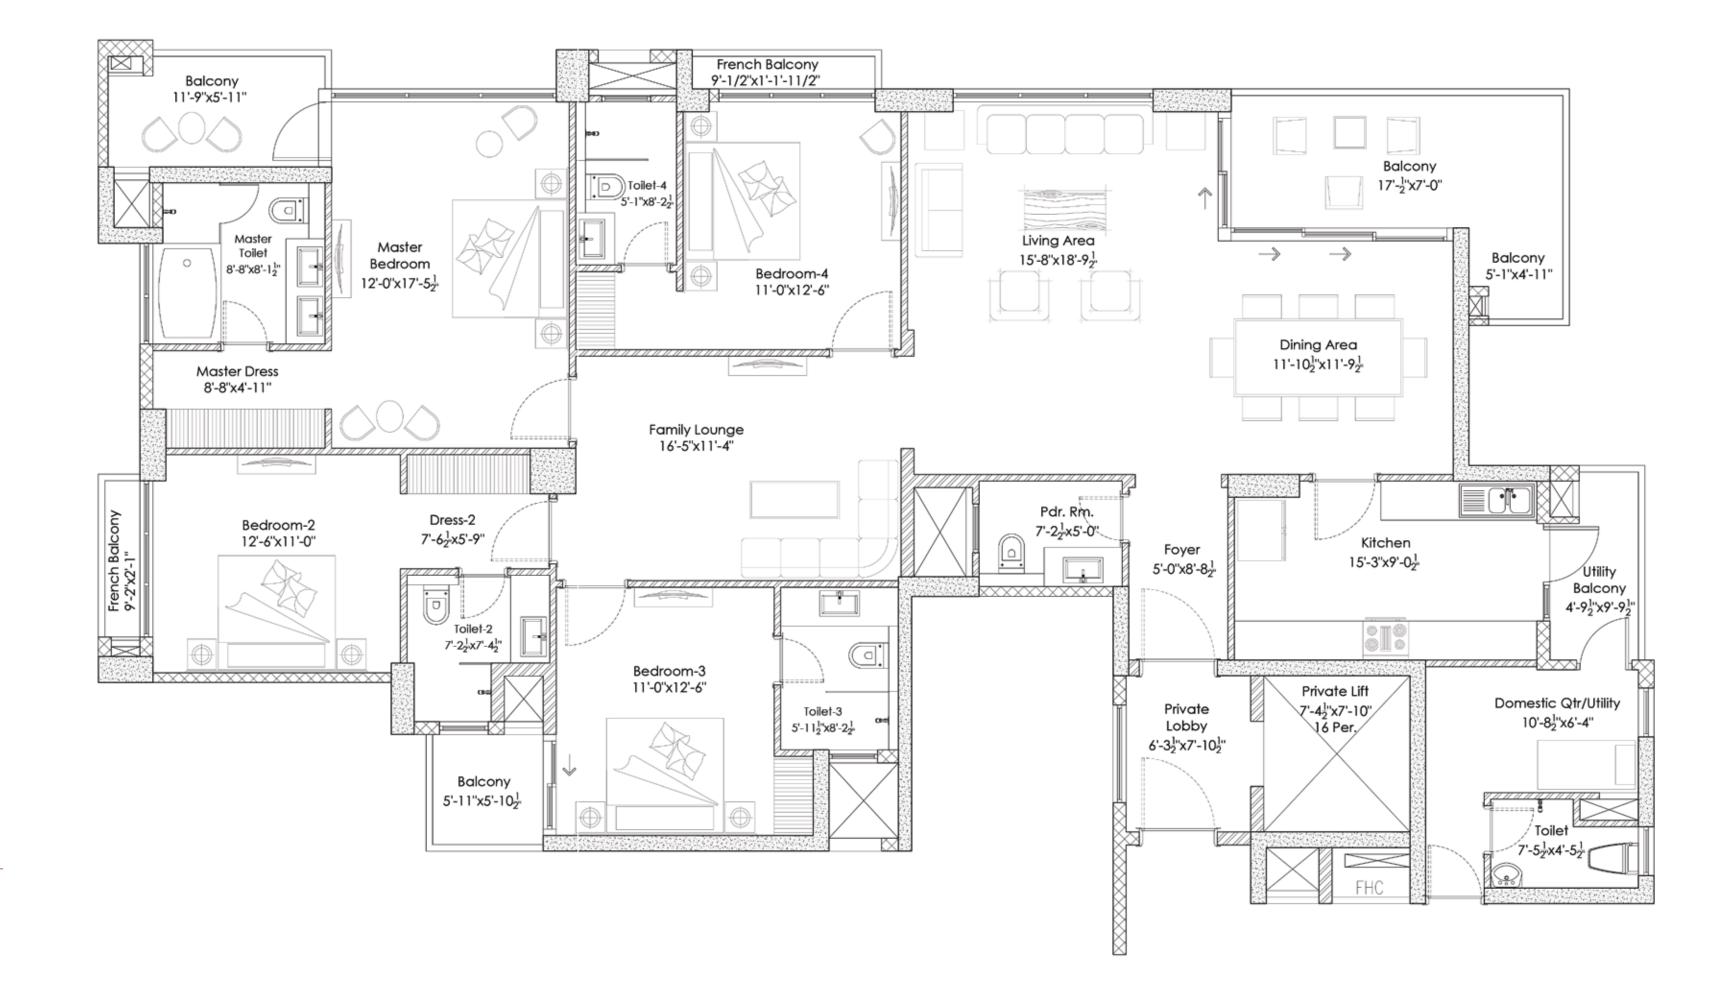

## 4BHK

- Carpet Area = 1,980 sq.ft. / 184 sq.mtr.
- Exclusive Area = 2,558 sq.ft. / 238 sq.mtr.
- Super Area = 3,300 sq.ft (Approx) / 295 sq.mtr

Layout shown is of Apartment 1 & 4, Apartment 2 & 3 will be a mirror image of the same respectively