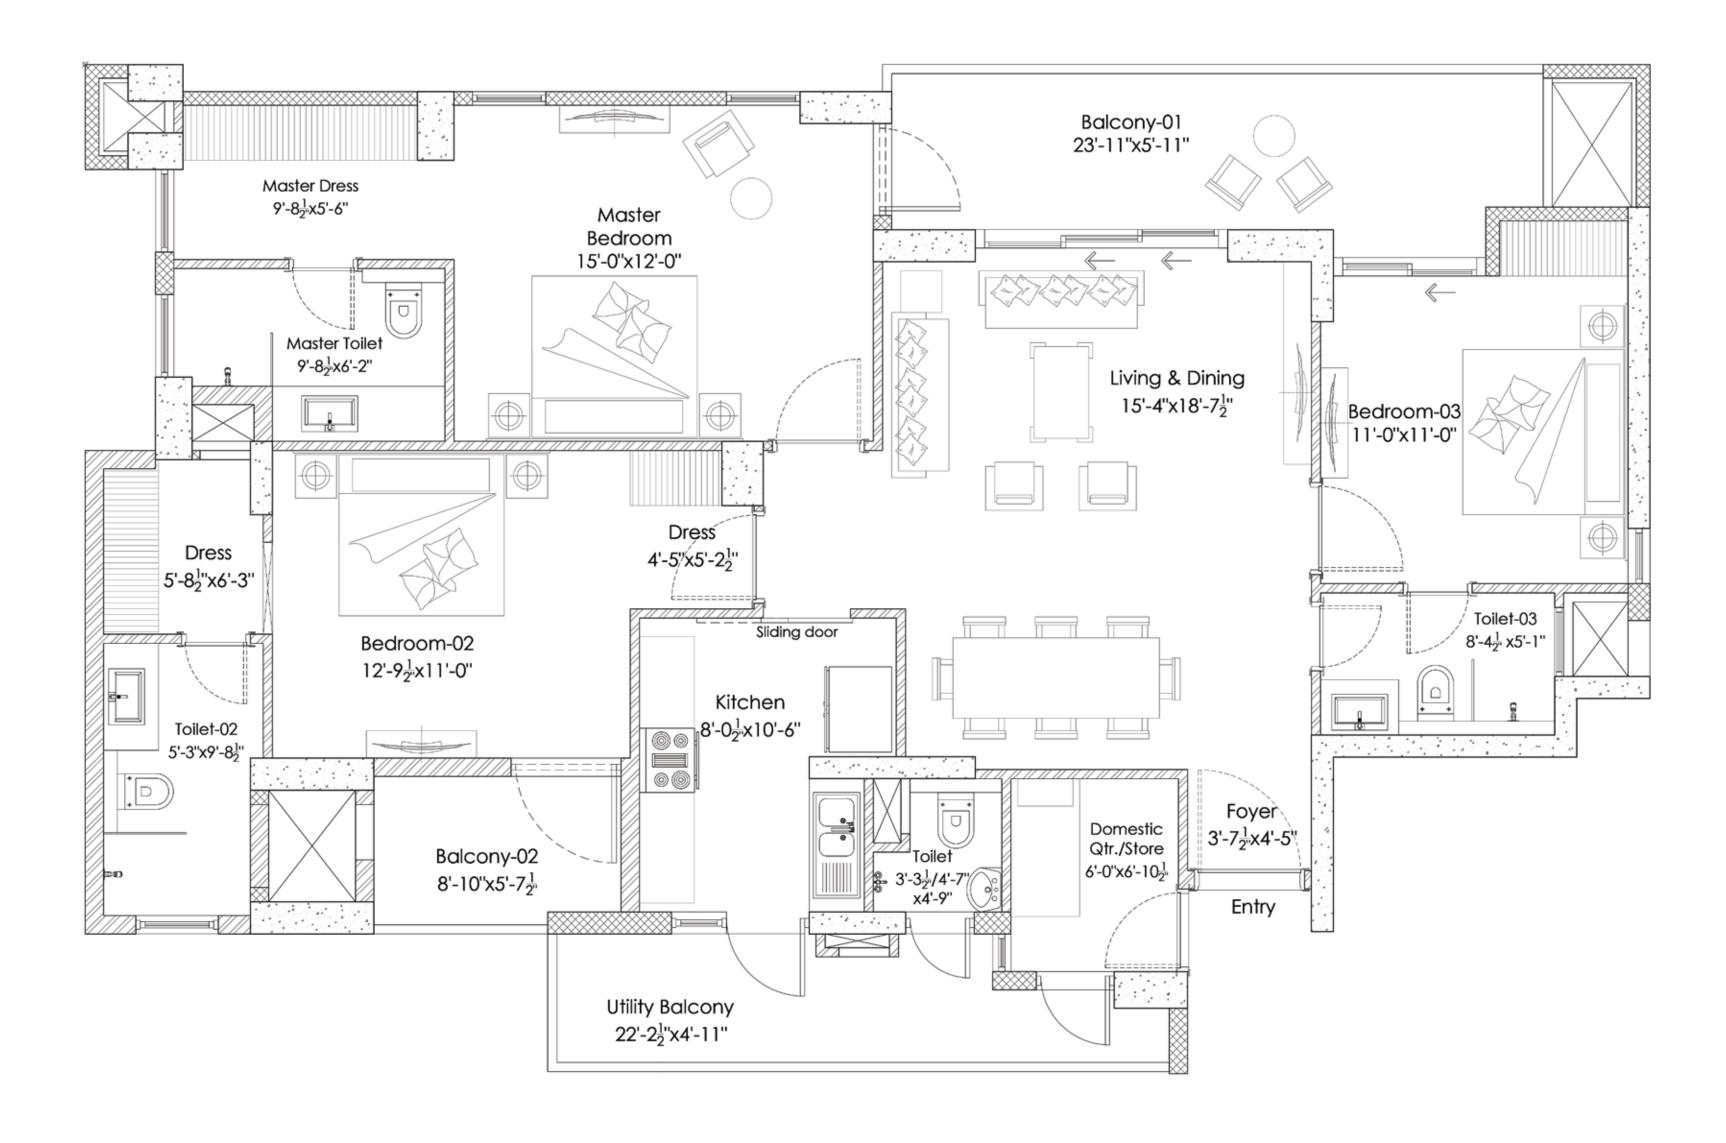

## 3BHK-TYPE B

- Carpet Area = 1,238 sq.ft. / 115 sq.mtr.
- Exclusive Area = 1,701 sq.ft. / 158 sq.mtr.
- Super Area = 2,150 sq.ft (Approx) / 202 sq.mtr

Layout shown is of Apartment 1, Apartment 2 will be a mirror image of the same  $\,$ 