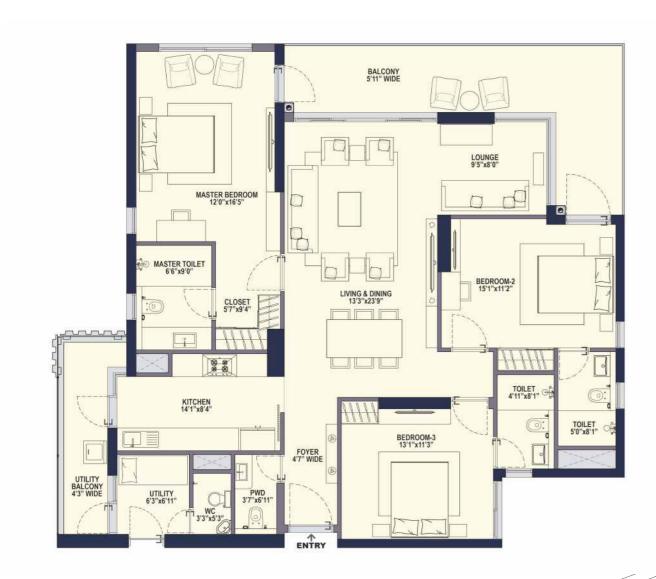

## TYPE 4 (4 BHK)

Super Area: 3395 sq. ft. / 315.40 sq. mtr. Carpet Area: 1855 sq. ft. / 172.37 sq. mtr. Balcony Area: 392 sq. ft. / 36.45 sq. mtr.

This does not constitute a legal offer. All areas and dimensions are tentative and subject to change till the final completion of the Project as permissible under applicable laws. This brochure contains artistic impressions and no warranty is expressly or impliedly given that the completed development of the Project will comply in any degree with such artists impression as depicted. All layouts, plans, specifications, dimensions, designs, measurements and locations are indicative, not to scale and are subject to change as may be decided by the Developer or the competent authority. For further details, please refer the Agreement for Sale. Soft furnishings, cupboards, furniture and agagets, etc. are not part of the offering and are only indicative in nature and are only for the purpose of illustrating/indicating a conceived layout and do not form part of the standard specification/amenities/services to be provided.