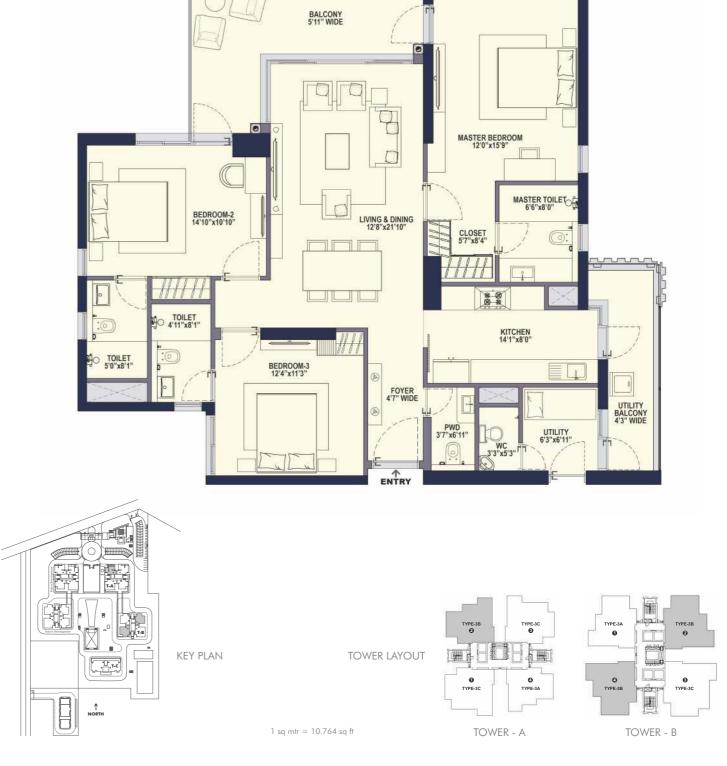

## TYPE 3B (3BHK + POWDER)

Super Area: 2295 sq. ft. / 213.21 sq. mtr. Carpet Area: 1274 sq. ft. / 118.33 sq. mtr. Balcony Area: 230 sq. ft. / 21.32 sq. mtr.

This does not constitute a legal offer. All areas and dimensions are tentative and subject to change fill the final completion of the Project as permissible under applicable laws. This brochure contains artistic impressions and no warranty is expressly or impliedly given that the completed development of the Project will comply in any degree with such artist's impression as depicted. All layouts, plans, specifications, dimensions, designs, measurements and locations are indicative, not to scale and are subject to change as may be decided by the Developer or the competent authority. For further details, please refer the Agreement for Sale. Soft furnishings, cupboards, furniture and gadgets, etc. are not part of the offering and are only indicative in nature and are only for the purpose of illustrating/indicating a conceived layout and do not form part of the standard specification/amenities/services to be provided. The above mentioned sizes are for a typical floor plan, first floor sizes may vary.