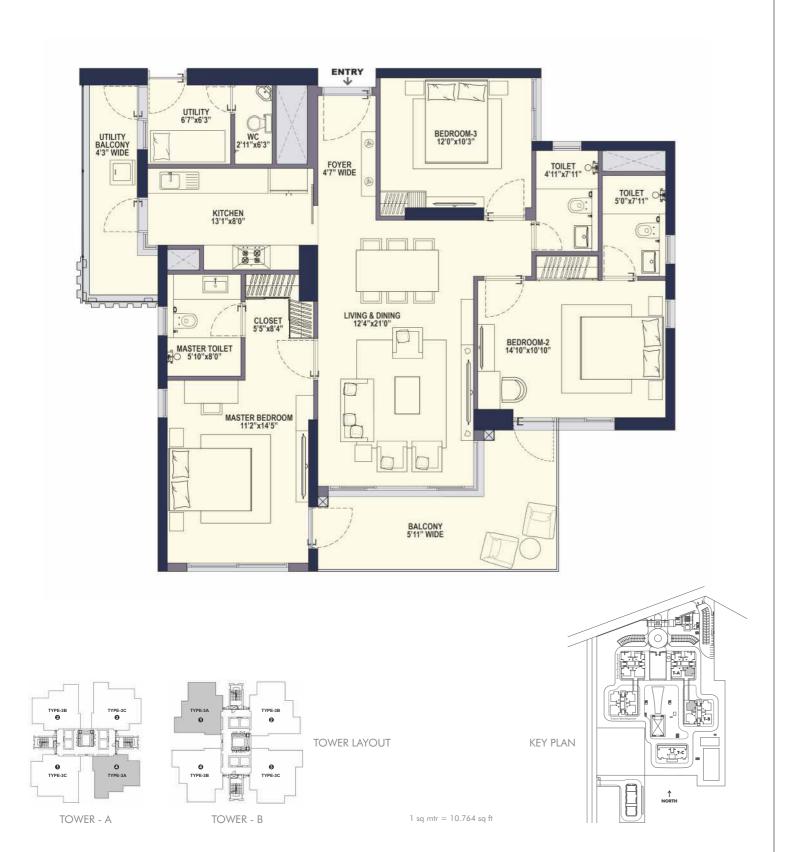

## TYPE 3A (3BHK)

Super Area: 2095 sq. ft. / 194.63 sq. mtr. Carpet Area: 1159 sq. ft. / 107.68 sq. mtr. Balcony Area: 222 sq. ft. / 20.63 sq. mtr.

This does not constitute a legal offer. All areas and dimensions are tentative and subject to change fill the final completion of the Project as permissible under applicable laws. This brochure contains artistic impressions and no warranty is expressly impliedly given that the completed development of the Project will comply in any degree with such artists impression as depicted. All layouts, plans, specifications, dimensions, designs, measurements and locations are indicative, not to scale and a subject to change as may be decided by the Developer or the competent authority. For further details, please refer the Agreement for Sale. Soft furnishings, cupboards, furniture and gadgets, etc. are not part of the offering and ronly indicative nature and are only for the purpose of illustrating/indicating a conceived layout and do not form part of the standard specification/amenities/services to be provided. The above mentioned sizes are for a ypical floor plan, first floor sizes may vary.