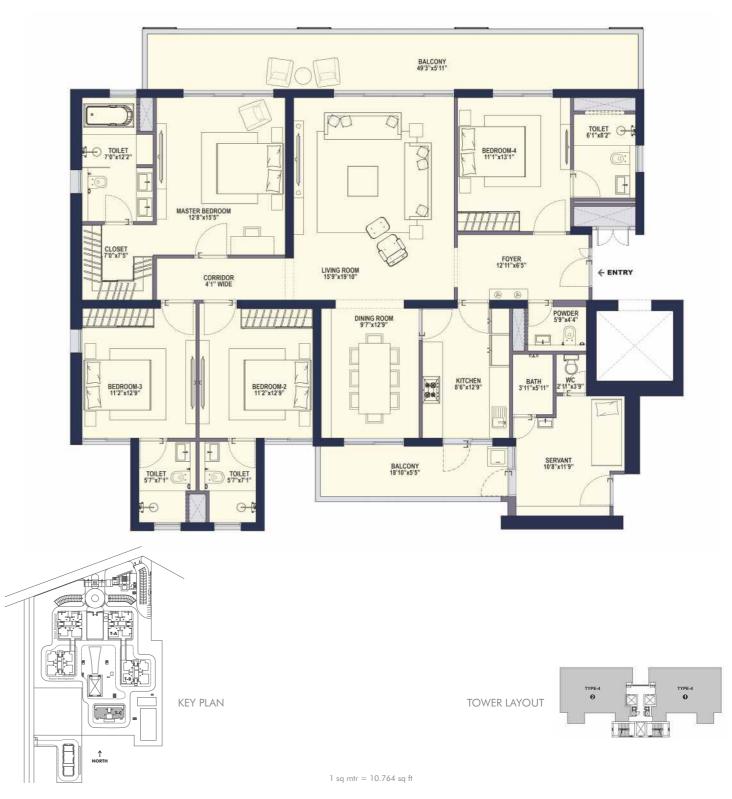

## TYPE 4 (4 BHK)

Super Area: 3395 sq. ft. / 315.40 sq. mtr. Carpet Area: 1855 sq. ft. / 172.37 sq. mtr. Balcony Area: 392 sq. ft. / 36.45 sq. mtr.

This does not constitute a legal offer. All areas and dimensions are tentative and subject to change till the final completion of the Project as permissible under applicable laws. This brochure contains artistic impressions and no warranty is expressly or impliedly given that the completed development of the Project will comply in any degree with such artists impression as depicted. All layouts, plans, specifications, dimensions, designs, measurements and locations are indicative, not to scale and are subject to change as may be decided by the Developer or the competent authority. For further details, please refer the Agreement for Sale. Soft furnishings, cupboards, furniture and agagets, etc. are not part of the offering and are only indicative in nature and are only for the purpose of illustrating/indicating a conceived layout and do not form part of the standard specification/amenities/services to be provided.