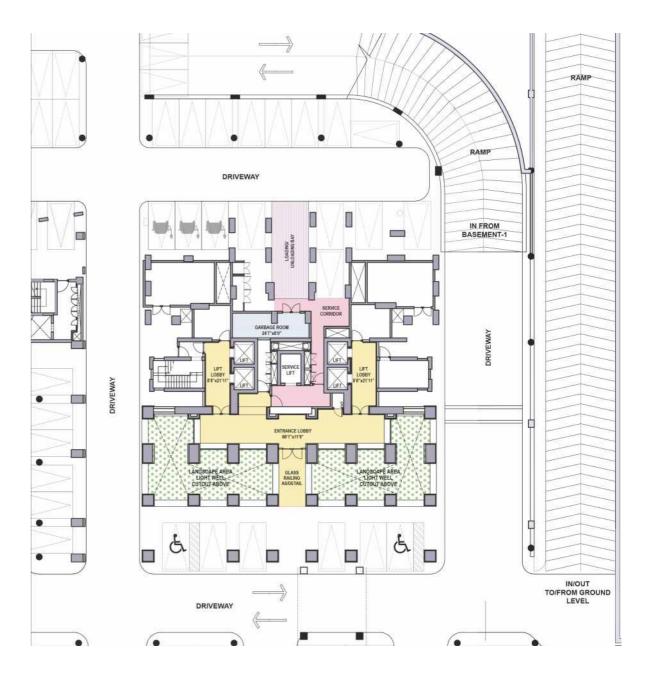

#### SERVICE CORE (B2)

The Service Ramp is directly connected to the lower basement with loading/unloading docks for each tower. These service entrances from the loading dock connect to the service lobby and the service elevator. There is a garbage chute on each floor with collection room in lower basement.