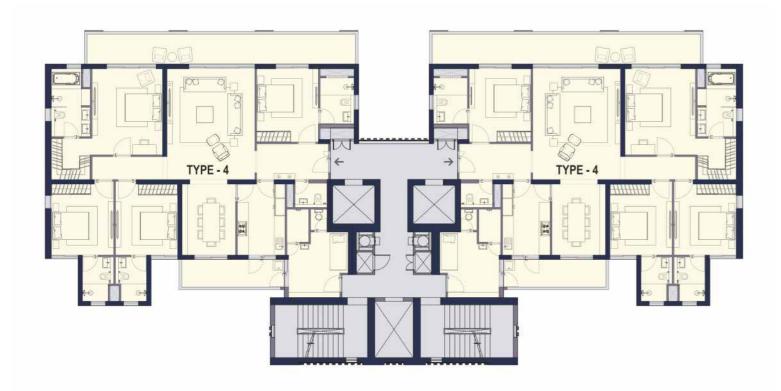

## TYPE 4 (4 BHK)

Super Area: 3395 sq. ft. / 315.40 sq. mtr. Carpet Area: 1855 sq. ft. / 172.37 sq. mtr. Balcony Area: 392 sq. ft. / 36.45 sq. mtr.

This does not constitute a legal offer. All areas and dimensions are tentative and subject to change till the final completion of the Project as permissible under applicable laws. This brochure contains artistic impressions and no warranty is expressly or impliedly given that the completed development of the Project will comply in any degree with such artists impression as depicted. All layouts, plans, specifications, dimensions, designs, measurements and locations are indicative, not to scale and are subject to change as may be decided by the Developer or the competent authority. For further details, please refer the Agreement for Sale. Soft furnishings, cupboards, furniture and agagets, etc. are not part of the offering and are only indicative in nature and are only for the purpose of illustrating/indicating a conceived layout and do not form part of the standard specification/amenities/services to be provided.