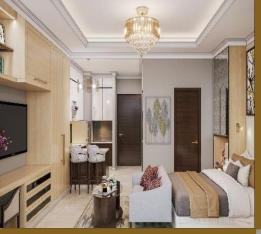

## SPECIFICATIONS

Fully furnished Studio and 1 BHK Apartments.

Executive lounge on each floor with butler room.

Fully Air- conditioned & Fully Automated rooms.

Modular Wardrobes & Kitchen Cabinets.

Balcony with Glass railing.