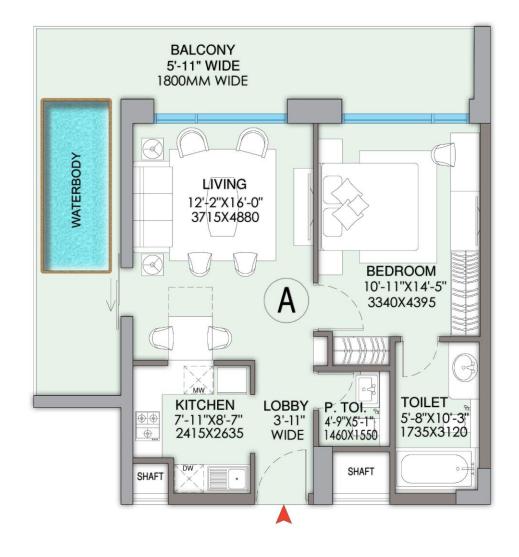

### BELLAVISTA TOWERS

- Total no. of units 359
- Total no. of floors 32
- No. of units on each floor 13
- Type:

Studios – 165

1 BHK - 194

Saleable Area:

Studios - 1065 - 1217 Sq. Ft.

1 BHK - 1356 - 1607 Sq. Ft.