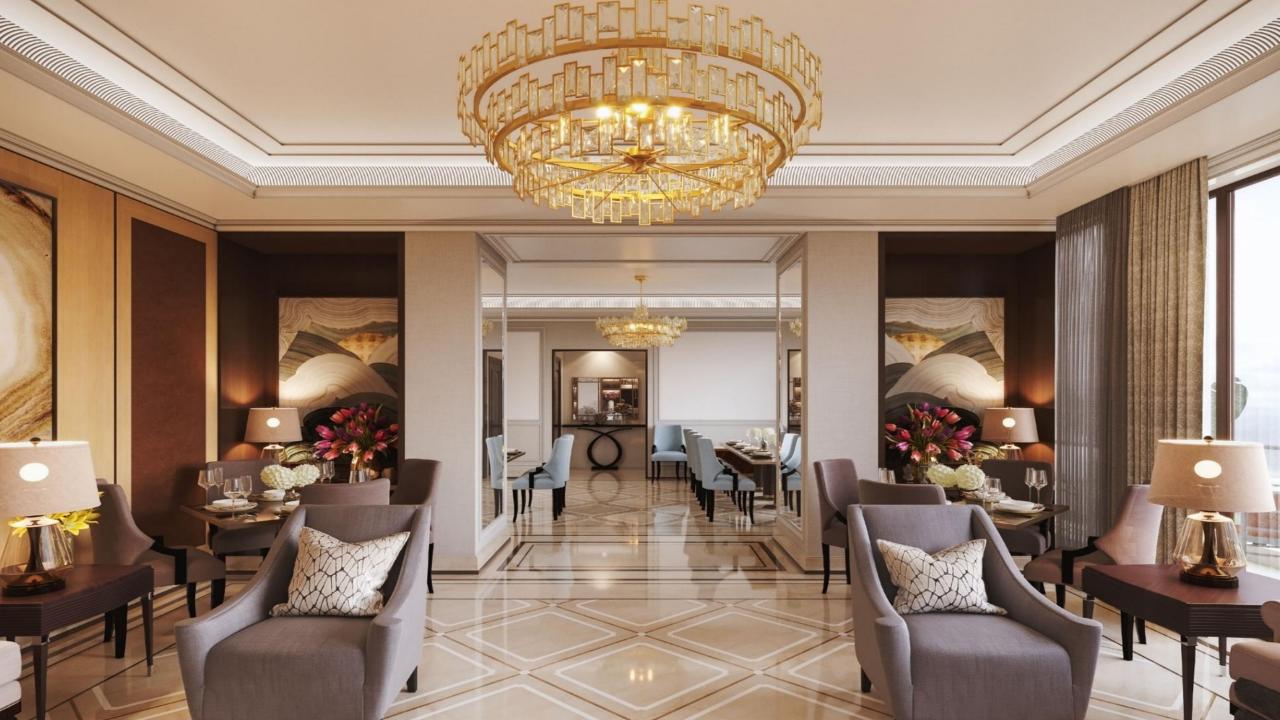

# **Executive Lounge**

O ARCHITECTS & PLANNERS

O ARCHITECTS & PLANNERS

O ARCHITECTS & PLANNERS

## SPECIFICATIONS

Fully furnished Studio and 1 BHK Apartments.

Executive lounge on each floor with butler room.

Fully Air- conditioned & Fully Automated rooms.

Modular Wardrobes & Kitchen Cabinets.

Balcony with Glass railing.

State of the art club with world class amenities.

24x7 security.