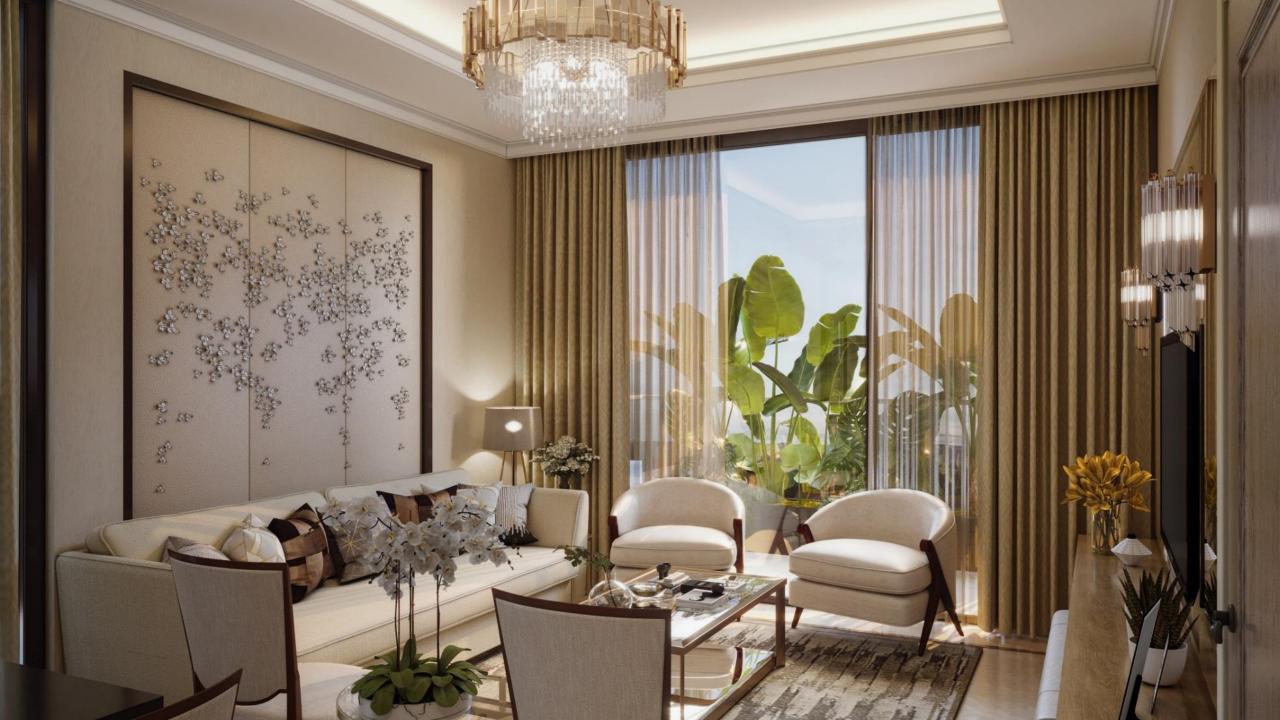

## SPECIFICATIONS

Fully furnished Studio and 1 BHK Apartments.

Executive lounge on each floor with butler room.

Fully Air- conditioned & Fully Automated rooms.

Modular Wardrobes & Kitchen Cabinets.

Balcony with Glass railing.

State of the art club with world class amenities.

24x7 security.