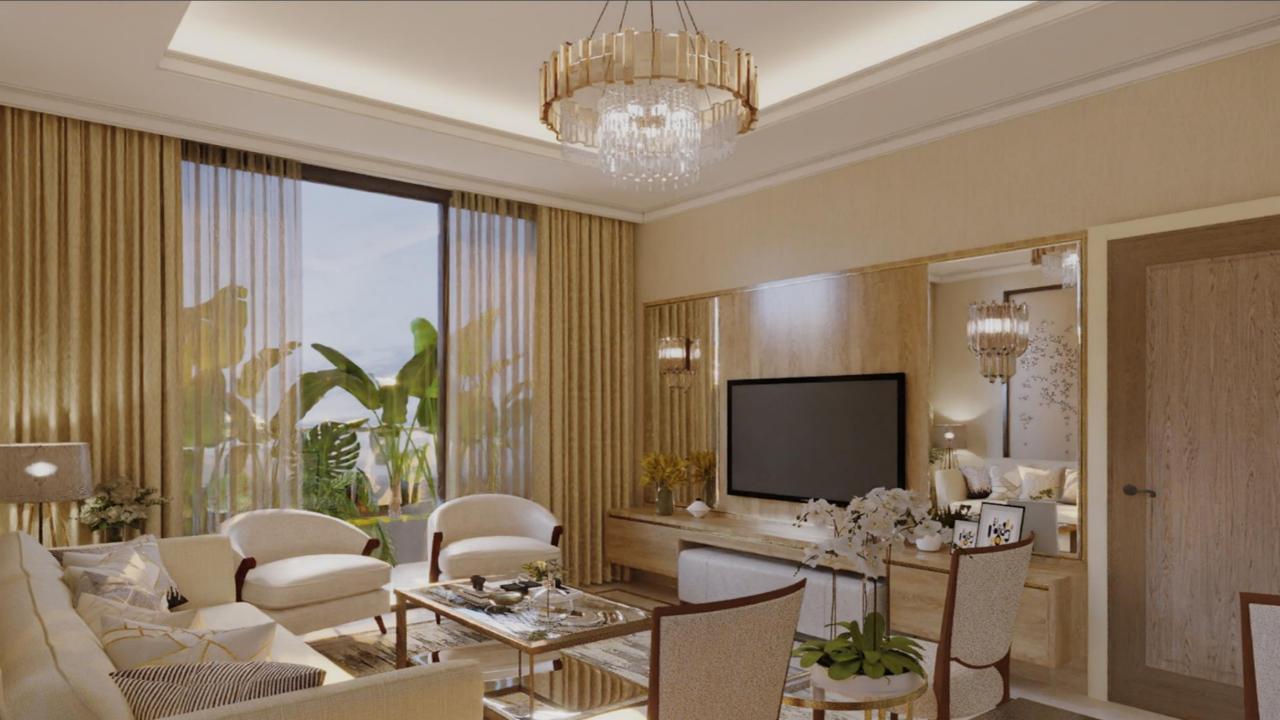

## SPECIFICATIONS

Fully furnished Studio and 1 BHK Apartments.

Executive lounge on each floor with butler room.

Fully Air- conditioned & Fully Automated rooms.

Modular Wardrobes & Kitchen Cabinets.

Balcony with Glass railing.

State of the art club with world class amenities.

24x7 security.