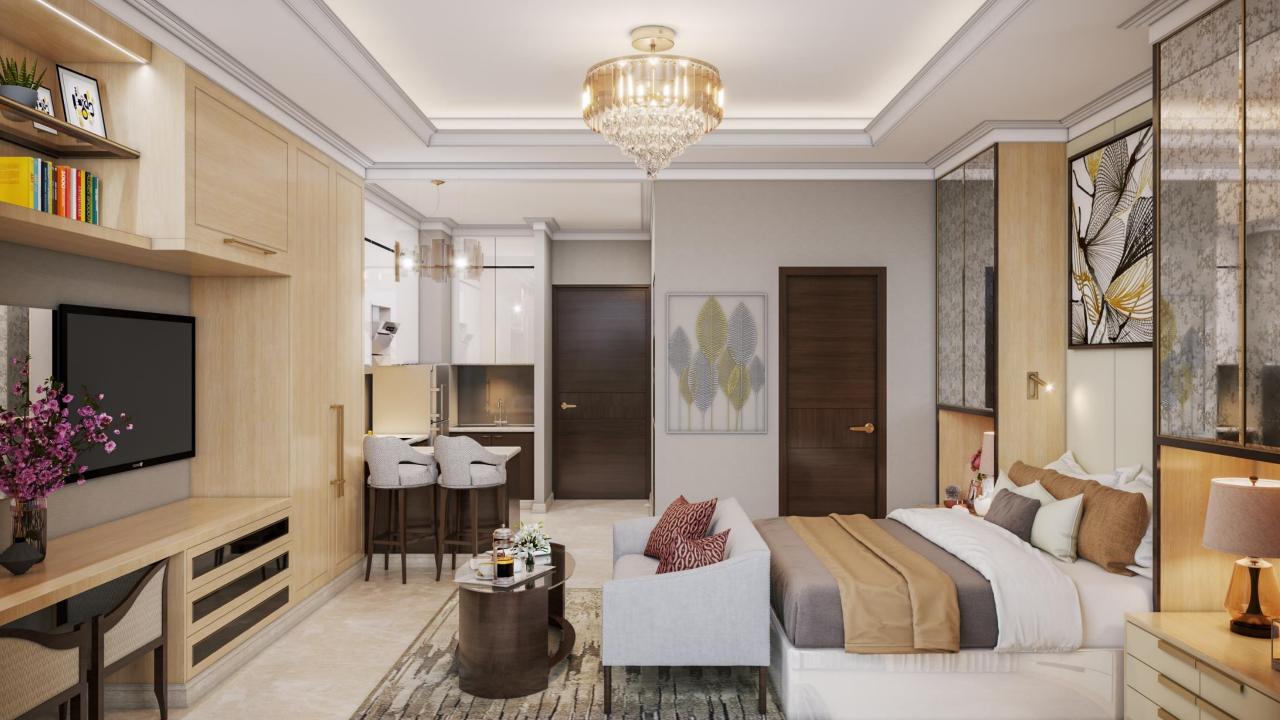

## SPECIFICATIONS

Fully furnished Studio and 1 BHK Apartments.

Executive lounge on each floor with butler room.

Fully Air- conditioned & Fully Automated rooms.

Modular Wardrobes & Kitchen Cabinets.

Balcony with Glass railing.

State of the art club with world class amenities.

24x7 security.