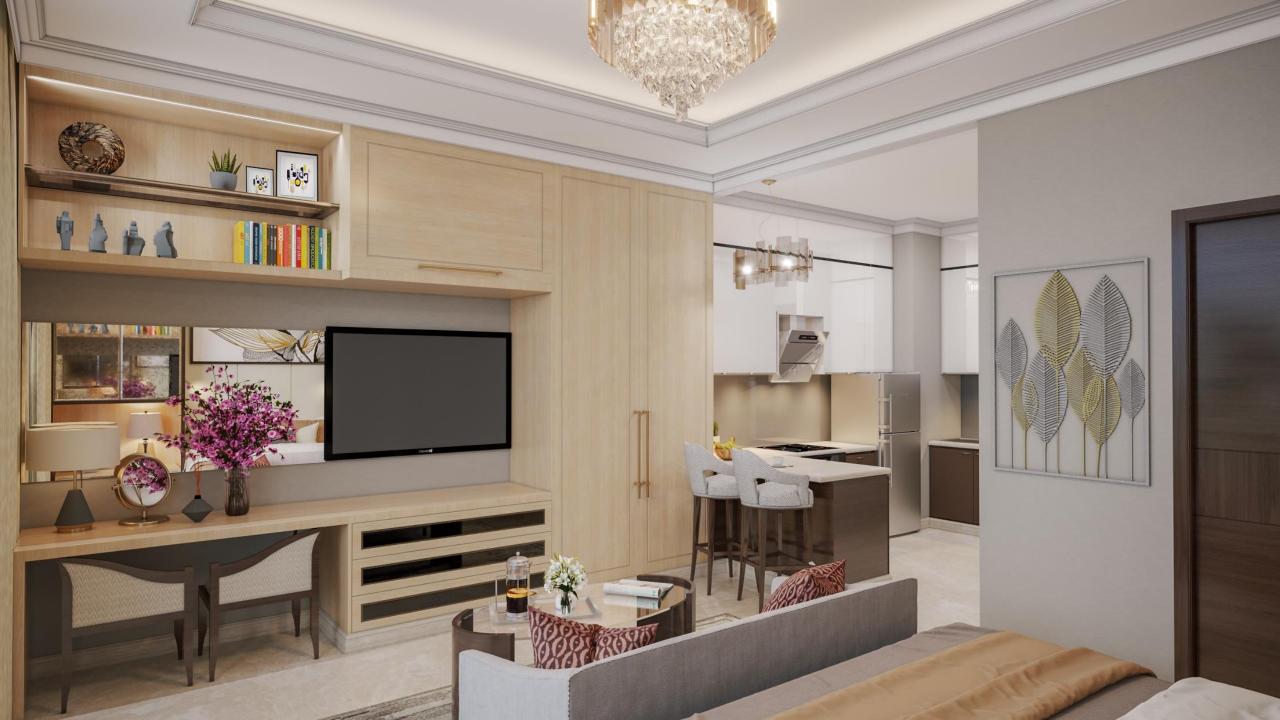

## SPECIFICATIONS

Fully furnished Studio and 1 BHK Apartments.

Executive lounge on each floor with butler room.

Fully Air- conditioned & Fully Automated rooms.

Modular Wardrobes & Kitchen Cabinets.

Balcony with Glass railing.

State of the art club with world class amenities.

24x7 security.