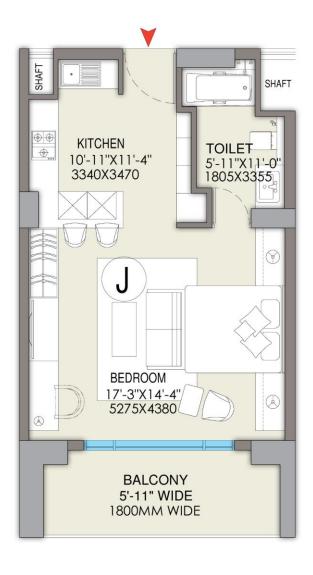

### BELLAVISTA TOWERS

- Total no. of units 359
- Total no. of floors 32
- No. of units on each floor 13
- Type:

Studios – 165

1 BHK - 194

Saleable Area:

Studios - 1065 - 1217 Sq. Ft.

1 BHK - 1356 - 1607 Sq. Ft.

## SPECIFICATIONS

Fully furnished Studio and 1 BHK Apartments.

Executive lounge on each floor with butler room.

Fully Air- conditioned & Fully Automated rooms.

Modular Wardrobes & Kitchen Cabinets.

Balcony with Glass railing.