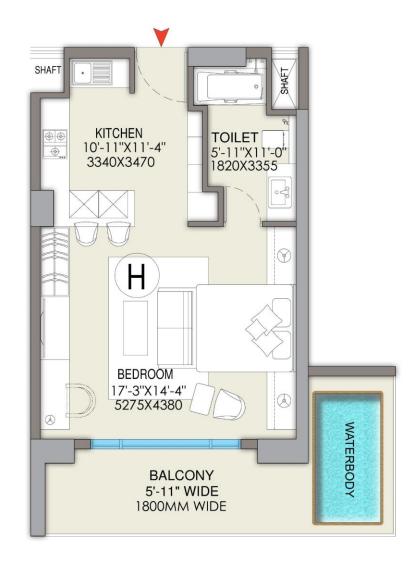

### BELLAVISTA TOWERS

- Total no. of units 359
- Total no. of floors 32
- No. of units on each floor 13
- Type:

Studios – 165

1 BHK - 194

Saleable Area:

Studios - 1065 - 1217 Sq. Ft.

1 BHK - 1356 - 1607 Sq. Ft.

## SPECIFICATIONS

Fully furnished Studio and 1 BHK Apartments.

Executive lounge on each floor with butler room.

Fully Air- conditioned & Fully Automated rooms.

Modular Wardrobes & Kitchen Cabinets.

Balcony with Glass railing.