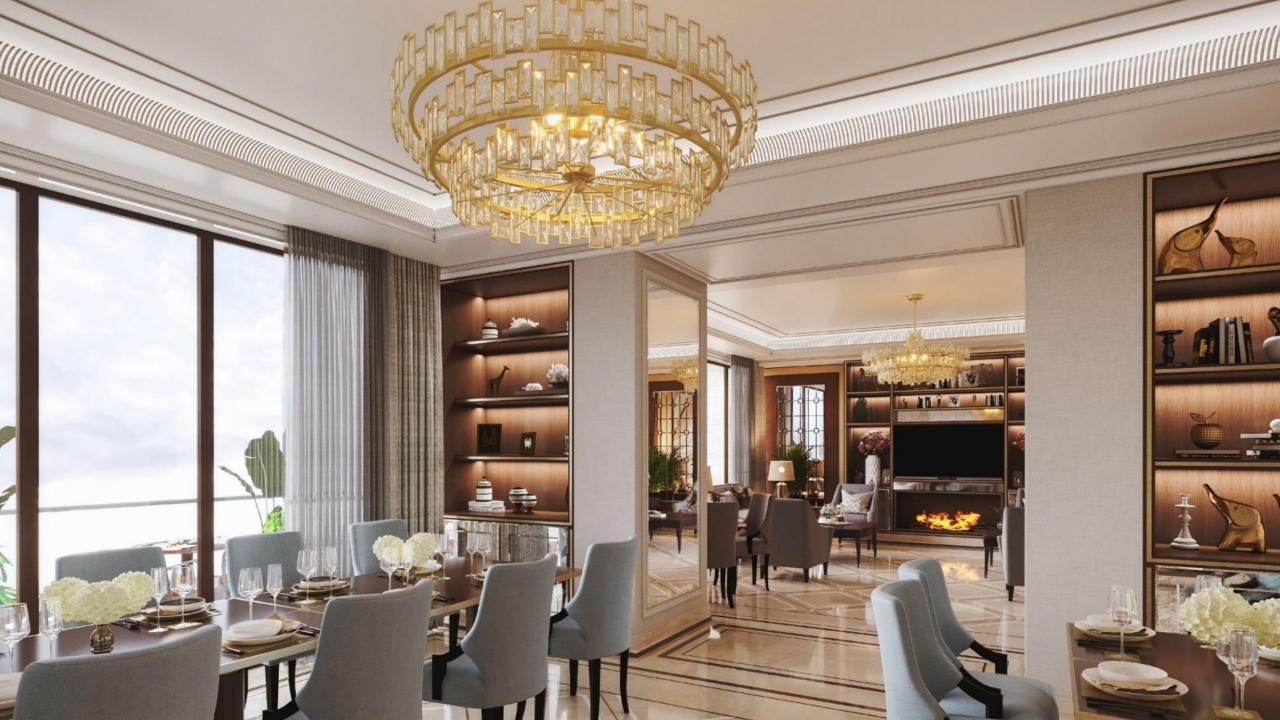

## SPECIFICATIONS

Fully furnished Studio and 1 BHK Apartments.

Executive lounge on each floor with butler room.

Fully Air- conditioned & Fully Automated rooms.

Modular Wardrobes & Kitchen Cabinets.

Balcony with Glass railing.

State of the art club with world class amenities.

24x7 security.