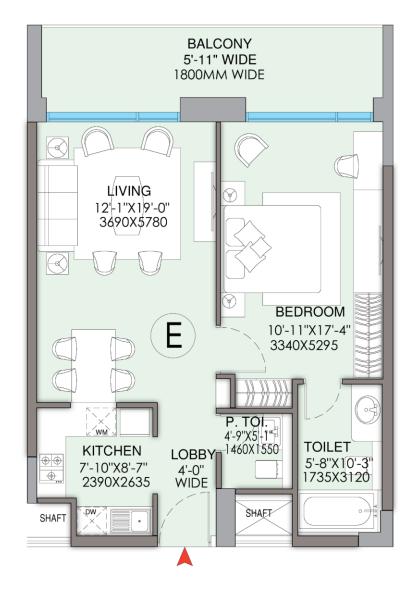

### BELLAVISTA TOWERS

- Total no. of units 359
- Total no. of floors 32
- No. of units on each floor 13
- Type:

Studios – 165

1 BHK - 194

Saleable Area:

Studios - 1065 - 1217 Sq. Ft.

1 BHK - 1356 - 1607 Sq. Ft.