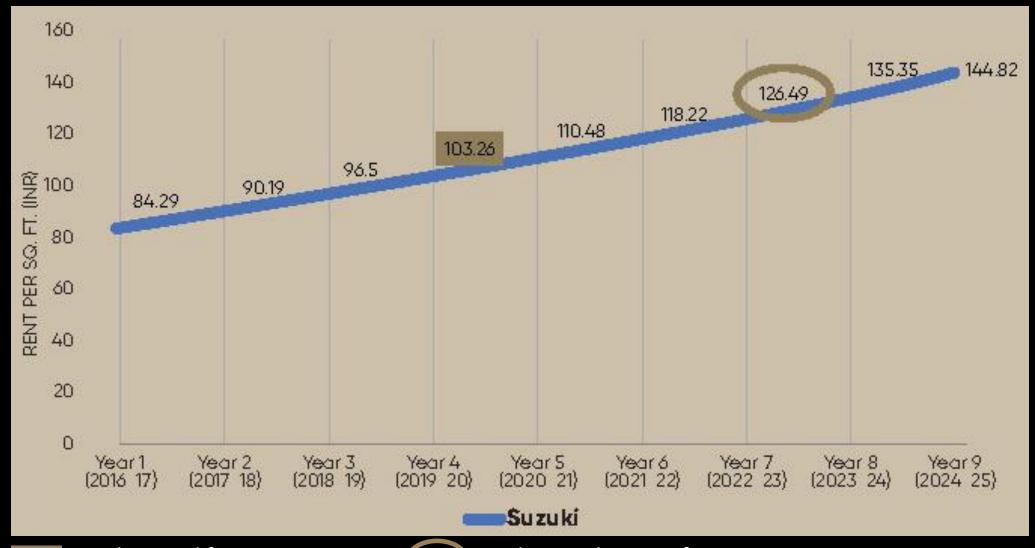

### Prevailing Lease Signed with Suzuki for 9 Years

### **Expected Rental Case Study**

| The current rental (FY 2019-20) from Suzuki                                | INR 103.26 per sq. ft. per month     |
|----------------------------------------------------------------------------|--------------------------------------|
| Rent after 3 years from Suzuki                                             | INR 126.49 per sq. ft. per month     |
| Annual rent after 3 years                                                  | INR 126.49x12= INR1,517 per sq. ft.  |
| Capital Value for Bellavista Towers per sq. ft.<br>as of date (FY 2019-20) | INR 18,150/-                         |
| Expected return at current capital value, after 3 years                    | INR (1517/18,150)x100= <b>8.36</b> % |