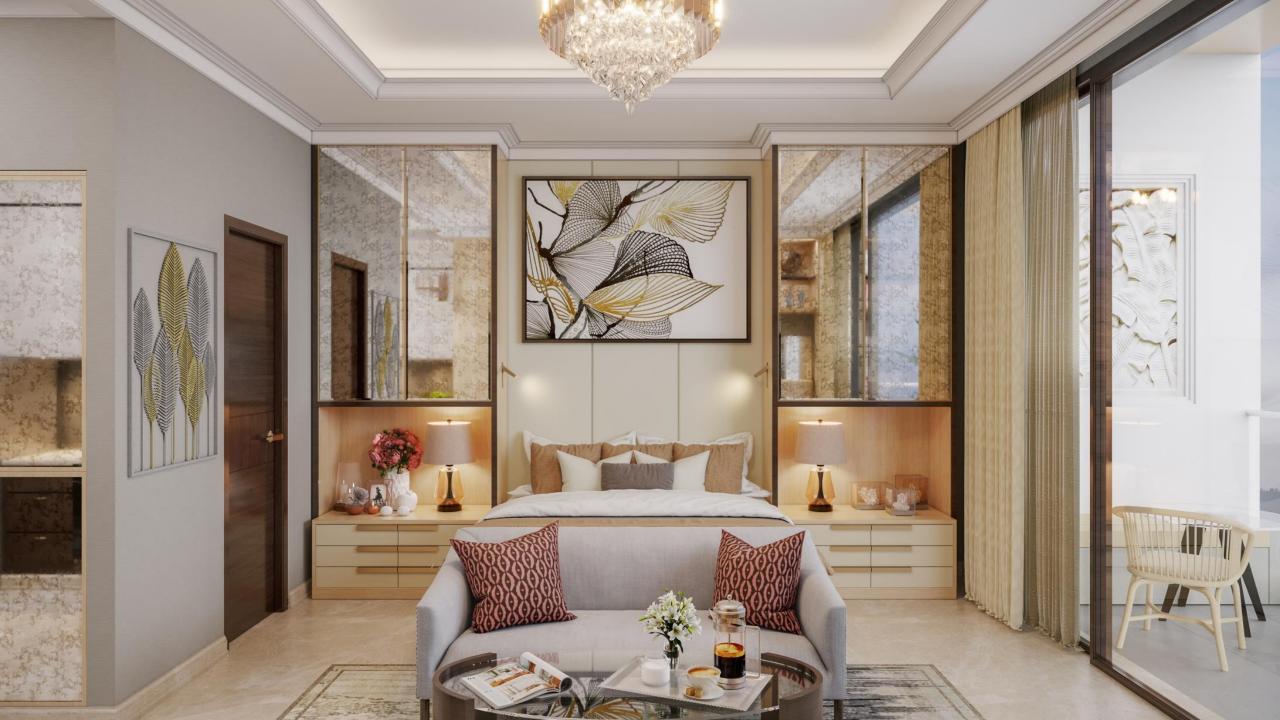

## SPECIFICATIONS

Fully furnished Studio and 1 BHK Apartments.

Executive lounge on each floor with butler room.

Fully Air- conditioned & Fully Automated rooms.

Modular Wardrobes & Kitchen Cabinets.

Balcony with Glass railing.

State of the art club with world class amenities.

24x7 security.