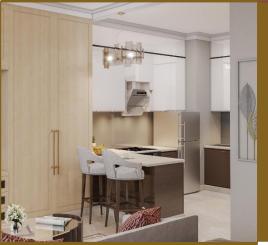

## SPECIFICATIONS

Fully furnished Studio and 1 BHK Apartments.

Executive lounge on each floor with butler room.

Fully Air- conditioned & Fully Automated rooms.

Modular Wardrobes & Kitchen Cabinets.

Balcony with Glass railing.

State of the art club with world class amenities.

24x7 security.