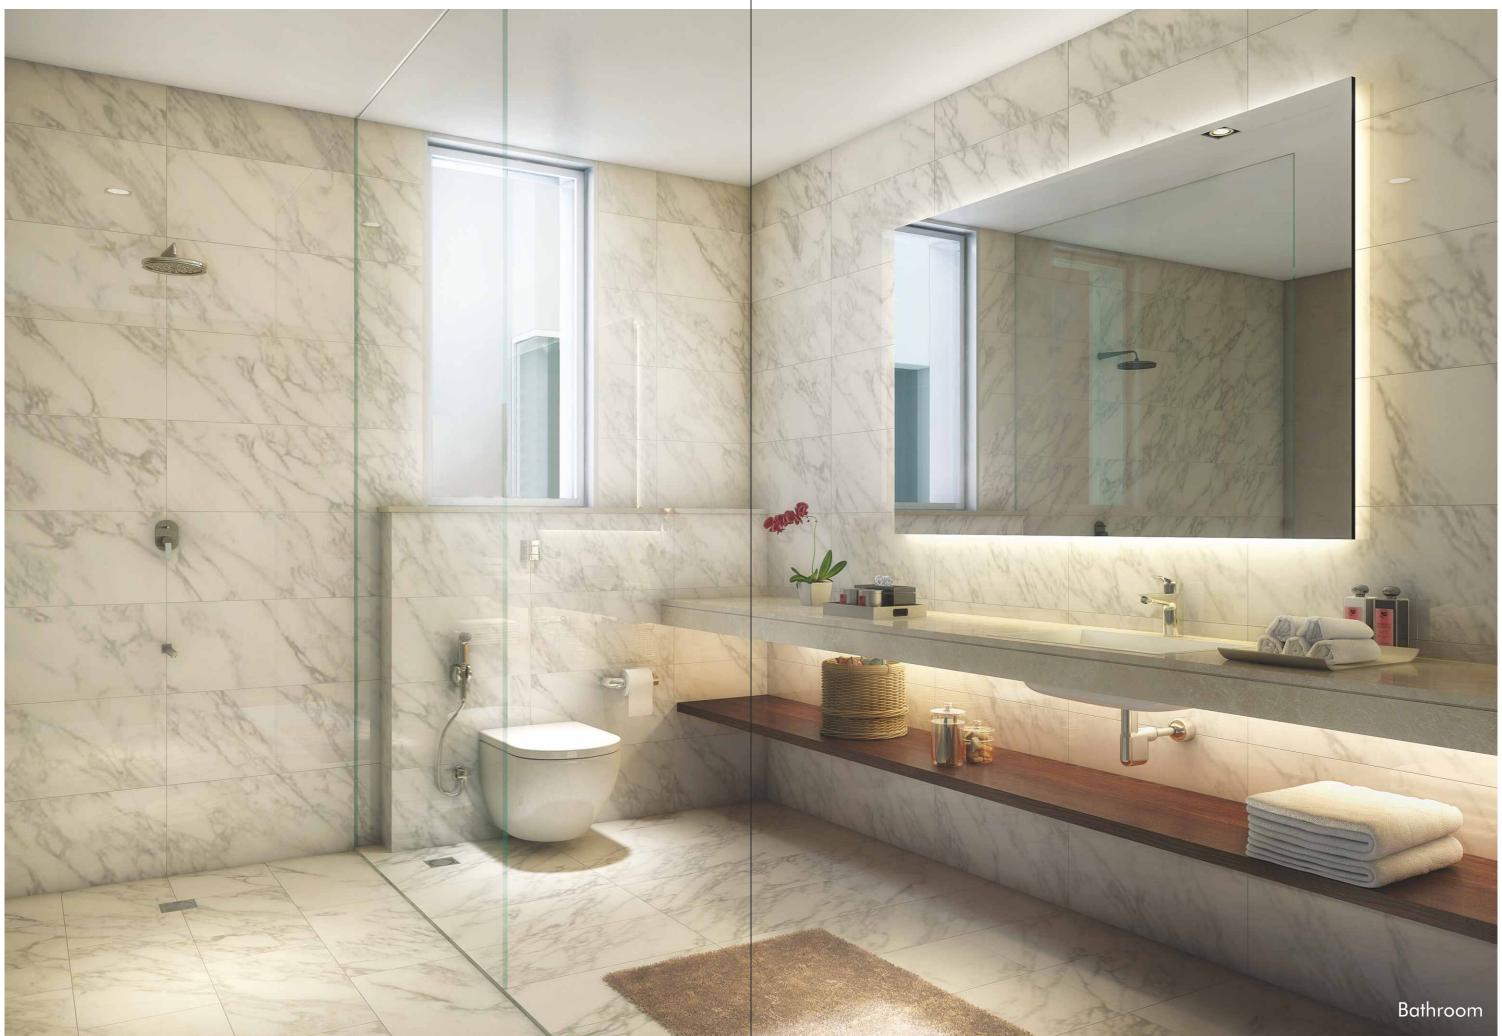

### **SPECIFICATIONS**

| LIVING/ DINING / STUDY/ FOYER / FAMILY LOUNGE |                                                                                             |  |
|-----------------------------------------------|---------------------------------------------------------------------------------------------|--|
| Floor                                         | Imported Marble                                                                             |  |
| Walls                                         | Acrylic Emulsion Paint finish on POP Punning / Gypsum                                       |  |
| Ceiling                                       | Acrylic Emulsion Paint on POP Punning with Gypsum False Ceiling (extent as per design only) |  |
| MASTER BED ROOM / DRESS ROOM                  |                                                                                             |  |
| Floor                                         | Laminated Wooden Flooring                                                                   |  |
| Walls                                         | Acrylic Emulsion Paint Finish                                                               |  |
| Ceiling                                       | Acrylic Emulsion Paint on POP Punning with Gypsum False Ceiling (extent as per design only) |  |
| MASTER TOILET / OTHER TOILETS                 |                                                                                             |  |
| Floor                                         | Marble / Premium Quality Tiles                                                              |  |
| Walls                                         | Marble / Premium Quality Tiles / Mirror                                                     |  |
| Ceiling                                       | Acrylic Emulsion Paint on Ceiling / False Ceiling (extent as per design only)               |  |
| Counters                                      | Marble / Granite / Synthetic Stone                                                          |  |
| Fixtures                                      | Tower Rail, Toilet Paper Holder, Robe Hooks of standard make                                |  |
| Sanitaryware / CP Fittings                    | Single Lever CP Fittings, Health Faucet, Wash Basin & EWC of standard make                  |  |
| BEDROOMS                                      |                                                                                             |  |
| Floor                                         | Laminated Wooden Flooring                                                                   |  |
| Walls                                         | Acrylic Emulsion Paint Finish                                                               |  |
| Ceiling                                       | Acrylic Emulsion Paint on POP Punning with Gypsum False Ceiling (extent as per design only) |  |
| DOORS                                         |                                                                                             |  |
| Main Door                                     | Polished Solid Core Moulded Skin Door / Flush Doors                                         |  |
| Internal Doors                                | Polish Moulded Skin Doors / Flush Doors                                                     |  |