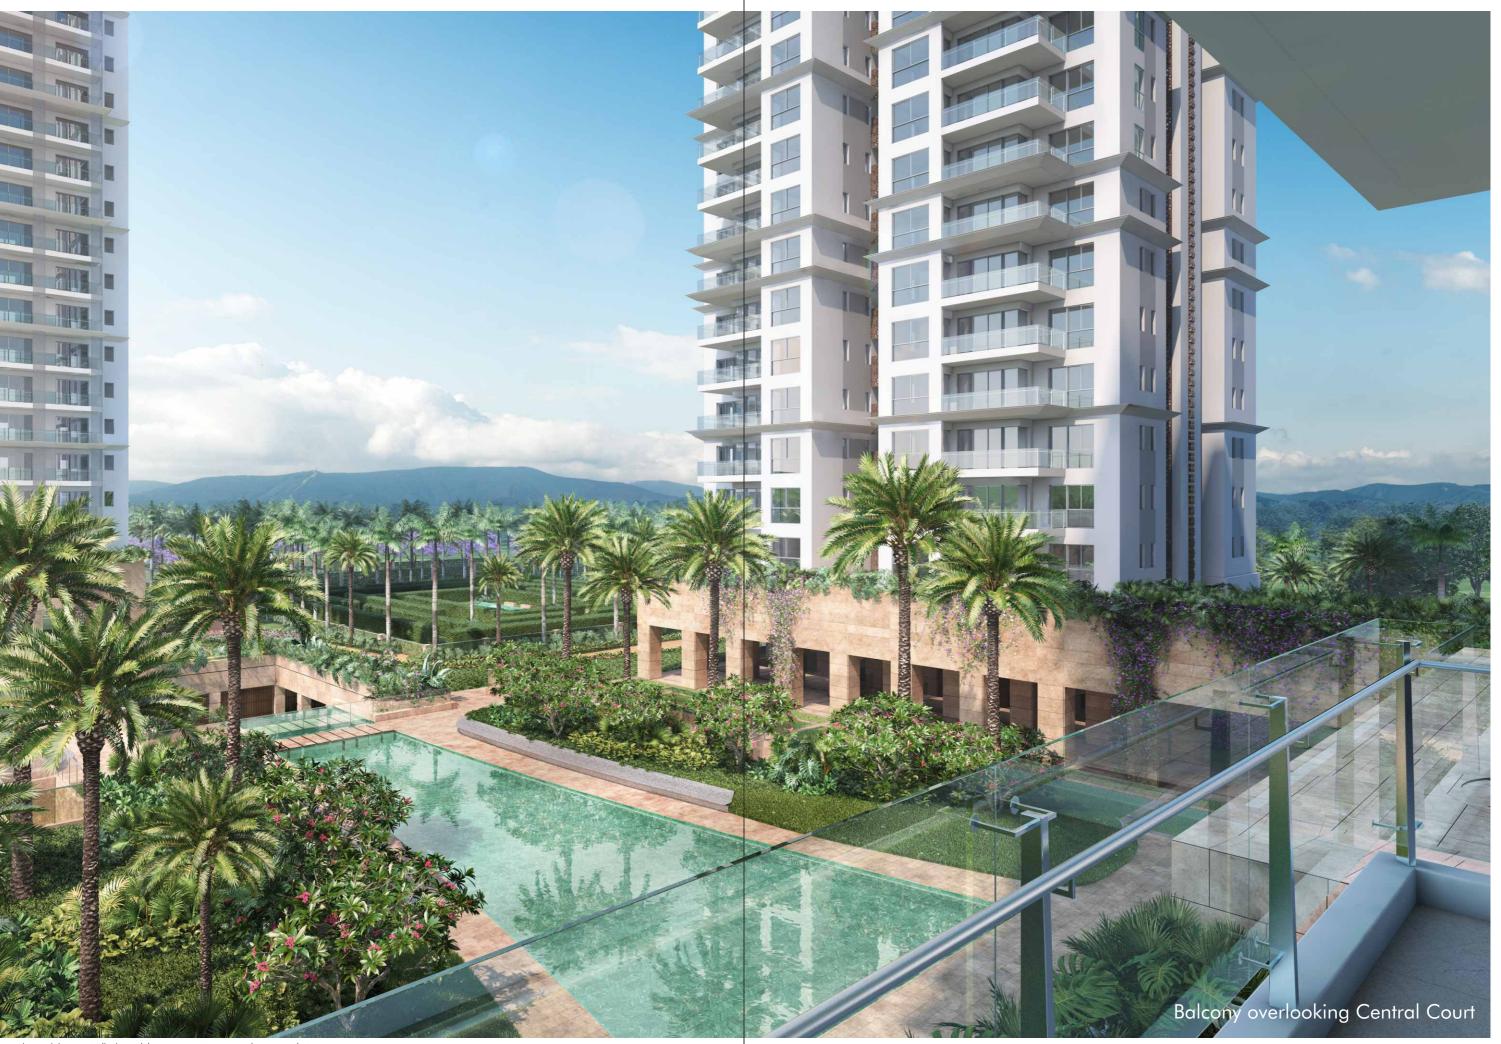

### VEHICLE FREE OPEN SPACES

- With an exclusive drop-off zone in the basement, the ground level is vehicle free to give you a soothing and tranquil living experience.
- Enjoy complete peace of mind while your child plays freely in the open green spaces.
- With a central water spine, pet park, children's play area, and jogging / walking track, it's your own secure haven with myriad outdoor activities.
- Inward looking stone clad arcade weaves the residential blocks together and creates a shaded walkway for the residents overlooking the central courtyard.

Image is an artistic conceptualisation and does not purport to represent the exact product.

Image is an artistic conceptualisation and does not purport to represent the exact product.