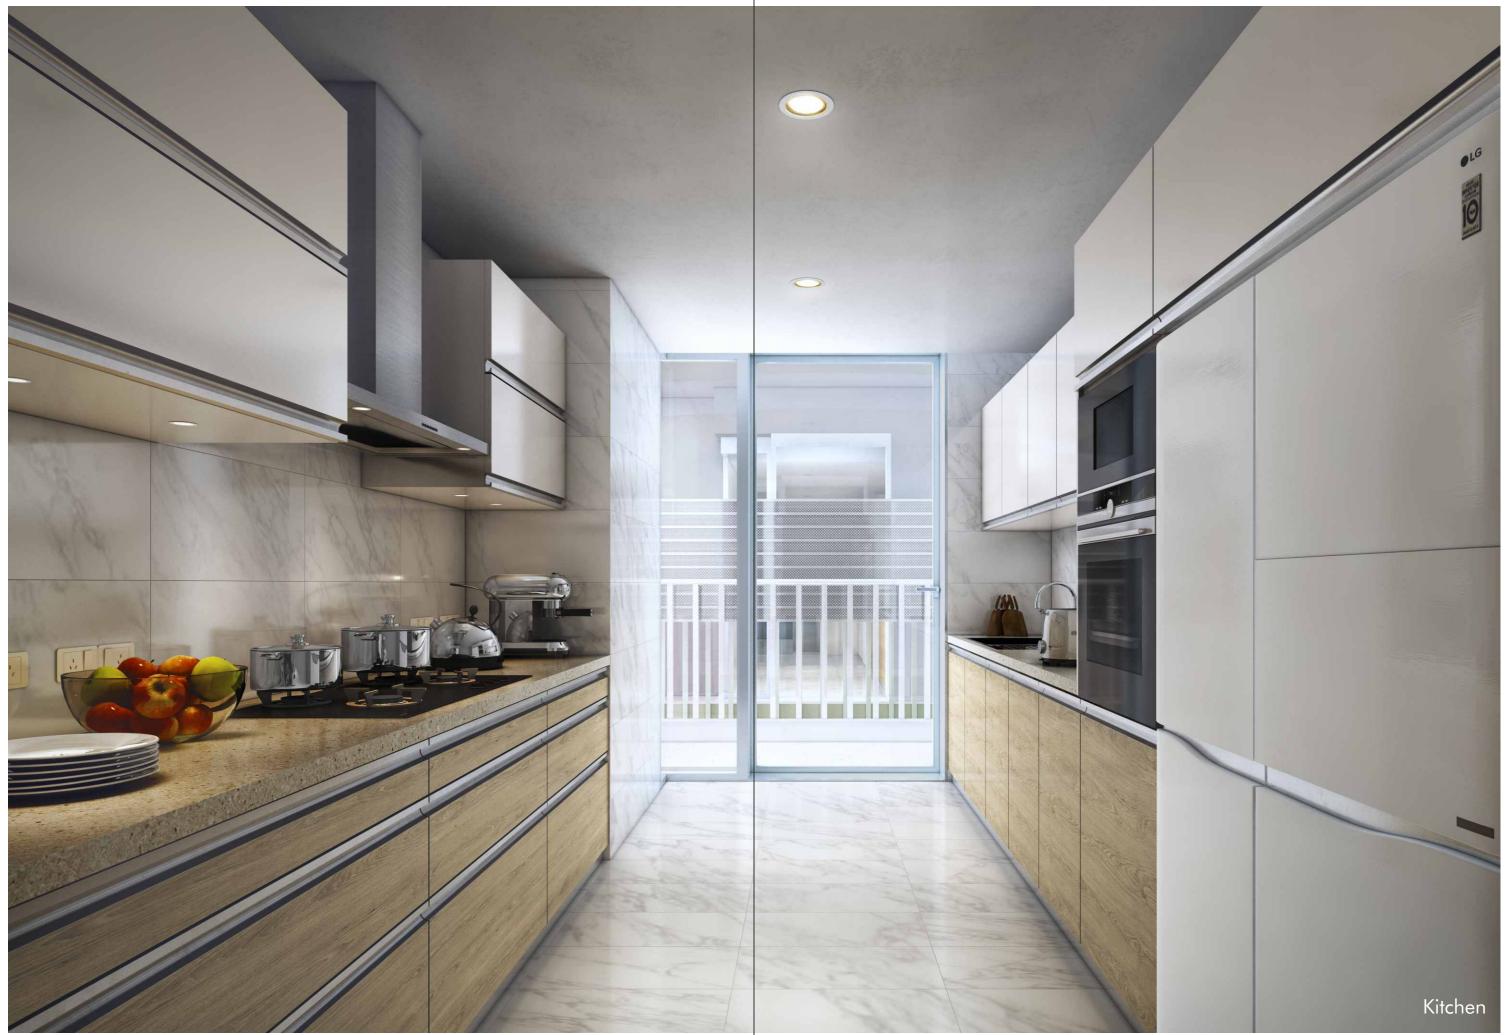

# THE HEART OF THE MATTER: APARTMENT DESIGN AESTHETIC

Only two apartments per elevator (lift) bank for exclusivity and privacy.

- Three side open apartments for maximum light and cross ventilation.
- 8'-6" high windows and sliding doors that face north, south and best views, maximum day light, energy efficiency and winter sun.
- Living rooms have a corner window for maximum view, sunlight and openness.
- A large balcony is an extension of the living room that allows the space to expand when needed and provides outdoor living during good weather.
- Thoughtfully designed, large bedrooms and living spaces to maximize efficiency and space.
- Spacious, well laid out kitchens connect to a large, shaded utility balcony for laundry and other service usage.
- A separate entrance to the utility room from the service area helps keep two segregated accesses for residents and domestic staff.

Image is an artistic conceptualisation and does not purport to represent the exact product. Each unit varies based on location, floor, type, orientation, design etc. The above features are generic to the units of the project & are not applicable to each unit.