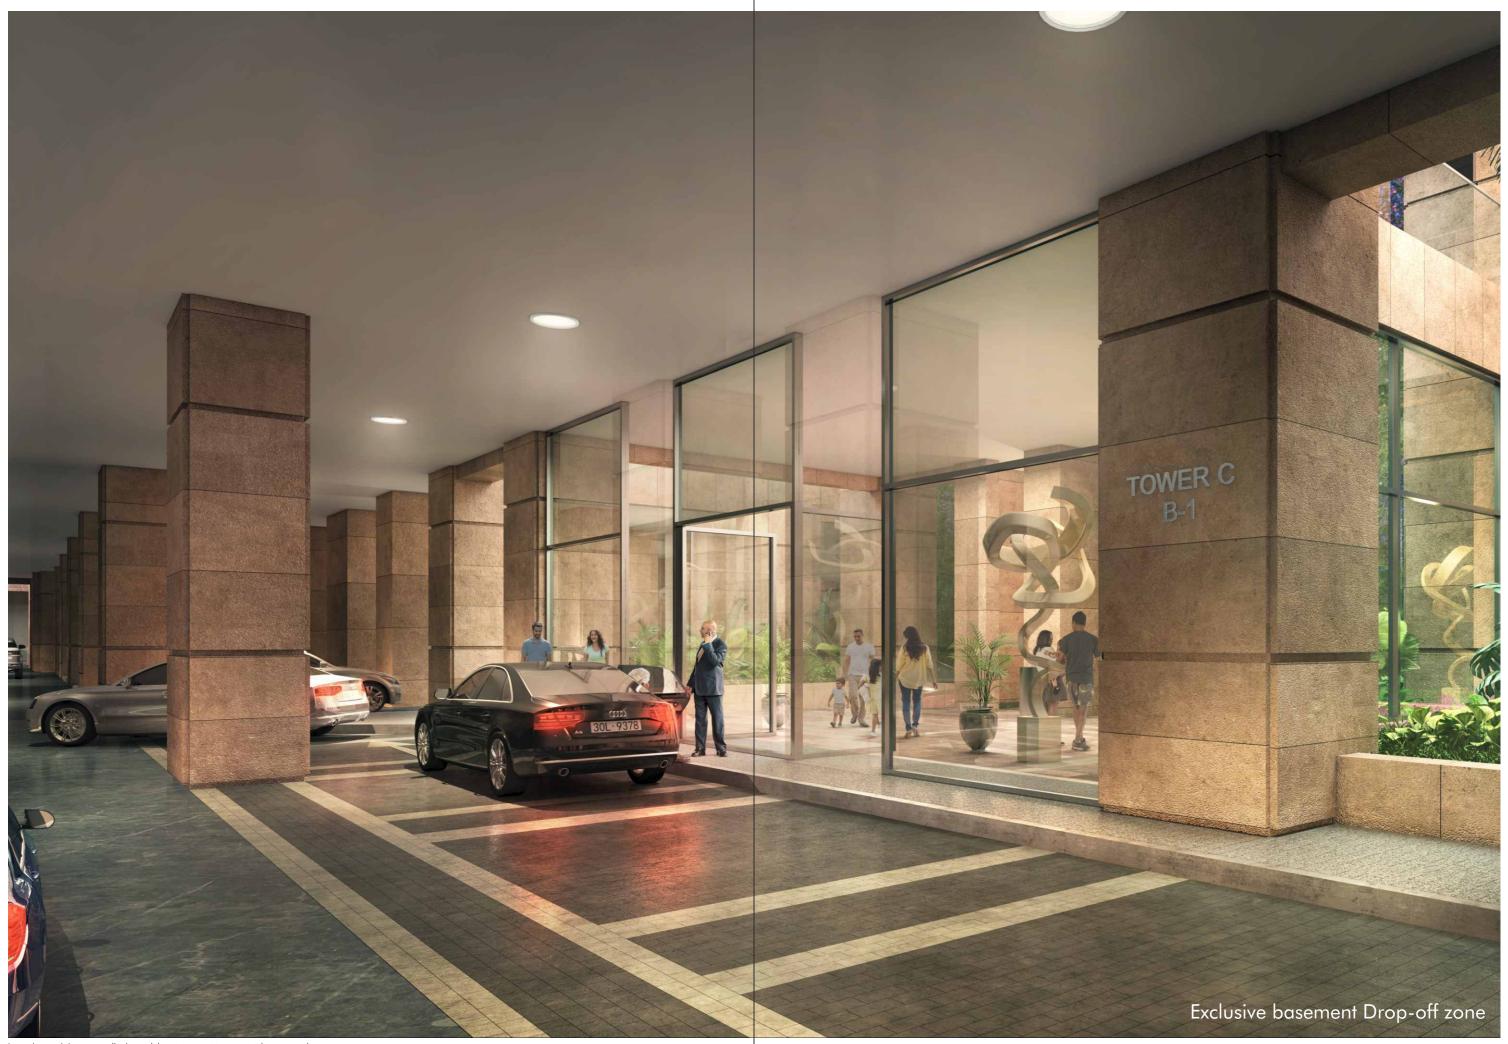

### VEHICLE FREE OPEN SPACES

- With an exclusive drop-off zone in the basement, the ground level is vehicle free to give you a soothing and tranquil living experience.
- Enjoy complete peace of mind while your child plays freely in the open green spaces.
- With a central water spine, pet park, children's play area, and jogging / walking track, it's your own secure haven with myriad outdoor activities.
- Inward looking stone clad arcade weaves the residential blocks together and creates a shaded walkway for the residents overlooking the central courtyard.

### REFRESHING BASEMENT CONCEPT

Enjoy the unique and uplifting basement parking experience with a naturally lit lift lobby, indoor vertical landscaping, and exclusive drop-off zones.

Image is an artistic conceptualisation and does not purport to represent the exact product.