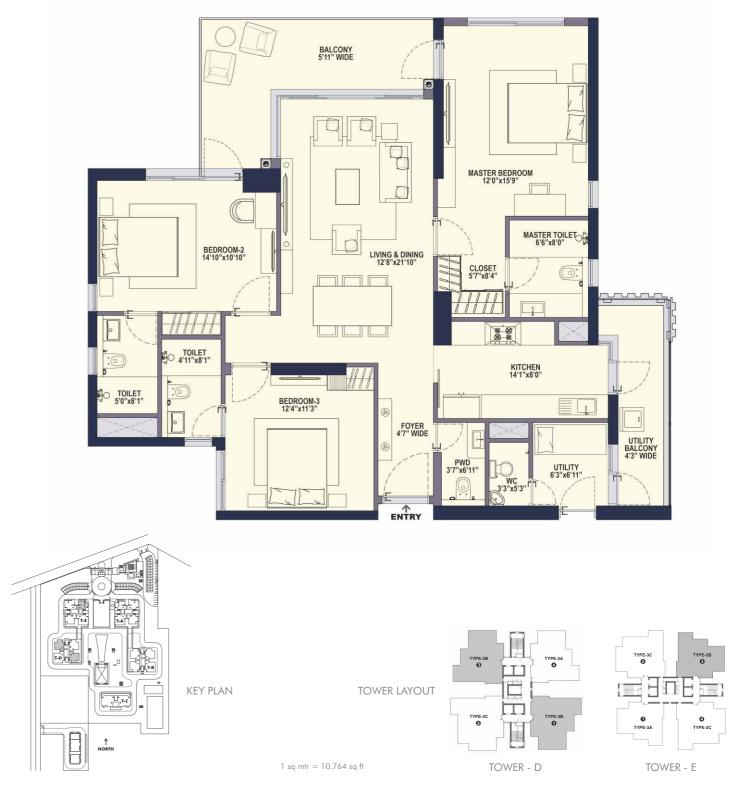

#### TYPE 3B (3BHK + POWDER)

Carpet Area: 1274 sq. ft. / 118.33 sq. mtr. Balcony Area: 230 sq. ft. / 21.32 sq. mtr.

This does not constitute a legal offer. All areas and dimensions are tentative and subject to change fill the final completion of the Project as permissible under applicable laws. This brochure contains artistic impressions and no warranty is expressly or impliedly given that the completed development of the Project will comply in any degree with such artist's impression as depicted. All layouts, plans, specifications, dimensions, designs, measurements and locations are indicative, not to scale and are subject to change as may be decided by the Developer or the competent authority. For further details, please refer the Agreement for Sale. Soft furnishings, cupboards, furniture and gadgets, etc. are not part of the offering and are only indicative in nature and are only for the purpose of illustrating/indicating a conceived layout and do not form part of the standard specification/amenities/services to be provided. The above mentioned sizes are for a typical floor plan, first floor sizes may vary.