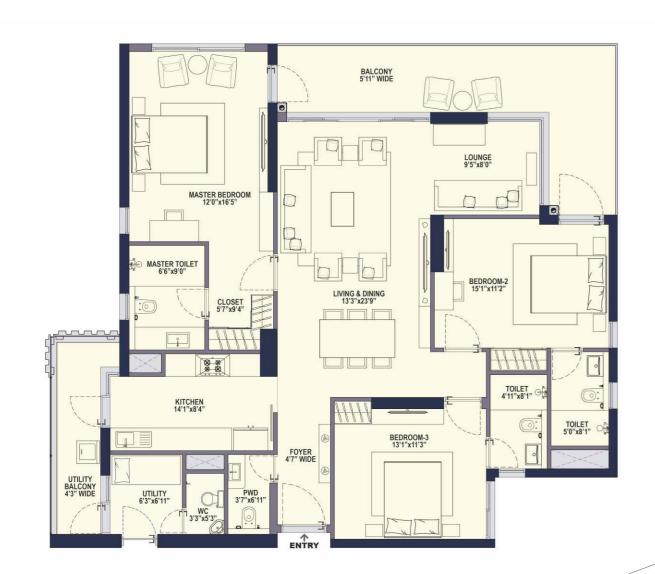

#### TYPE 3C (3BHK + LOUNGE)

Carpet Area: 1432 sq. ft. / 133.03 sq. mtr. Balcony Area: 303 sq. ft. / 28.13 sq. mtr.

This does not constitute a legal offer. All areas and dimensions are tentative and subject to change fill the final completion of the Project as permissible under applicable laws. This brochure contains artistic impressions and no warranty is expressly or impliedly given that the completed development of the Project will comply in any degree with such artist's impression as depicted. All layouts, plans, specifications, dimensions, designs, measurements and locations are indicative, not to scale and are subject to change as may be decided by the Developer or the competent authority. For further details, please refer the Agreement for Sale. Soft furnishings, cupboards, furniture and gadgets, etc. are not part of the offering and are only indicative in nature and are only for the purpose of illustrating/indicating a conceived layout and do not form part of the standard specification/amenities/services to be provided. The above mentioned sizes are for a typical floor plan, first floor sizes many vary.