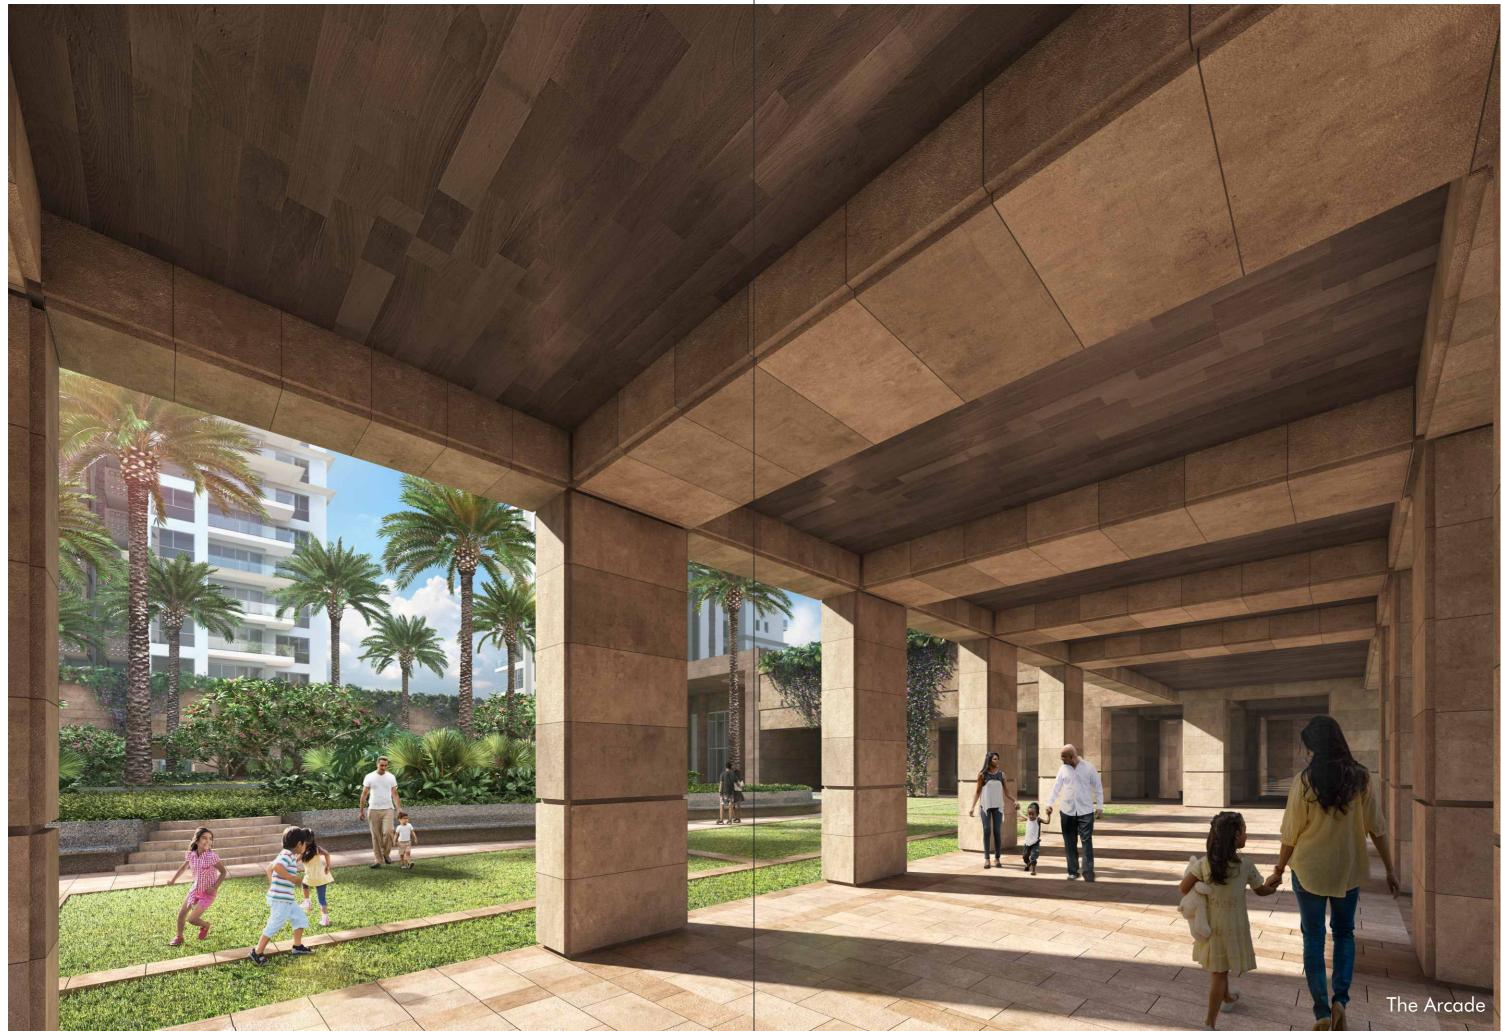

### VEHICLE FREE OPEN SPACES

- With an exclusive drop-off zone in the basement, the ground level is vehicle free to give you a soothing and tranquil living experience.
- Enjoy complete peace of mind while your child plays freely in the open green spaces.
- With a central water spine, pet park, children's play area, and jogging / walking track, it's your own secure haven with myriad outdoor activities.
- Inward looking stone clad arcade weaves the residential blocks together and creates a shaded walkway for the residents overlooking the central courtyard.

Image is an artistic conceptualisation and does not purport to represent the exact product.

Image is an artistic conceptualisation and does not purport to represent the exact product.