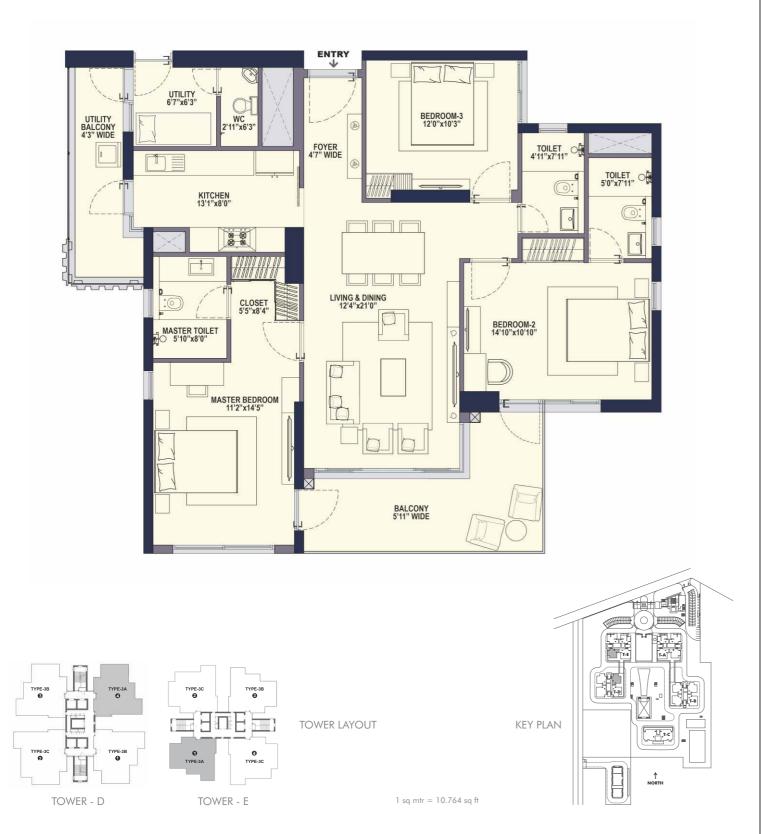

#### TYPE 3A (3BHK)

Carpet Area: 1159 sq. ft. / 107.68 sq. mtr. Balcony Area: 222 sq. ft. / 20.63 sq. mtr.

This does not constitute a legal offer. All areas and dimensions are tentative and subject to change till the final completion of the Project as permissible under applicable laws. This brochure contains artistic impressions and no warranty is expressly a impliedly given that the completed development of the Project will comply in any degree with such artists impression as depicted. All layouts, plans, specifications, designs, measurements and locations are indicative, not to scale and are subject to change as may be decided by the Developer or the competent authority. For further details, pleases refer the Agreement for Sole. Soft furnishings, cupboards, furniture and agadests, etc. are not part of the offering and are not plant of the offering and are not part of the standard specification/amenities/services to be provided. The above mentioned sizes are for a typical floor plan, first floor sizes may vary.