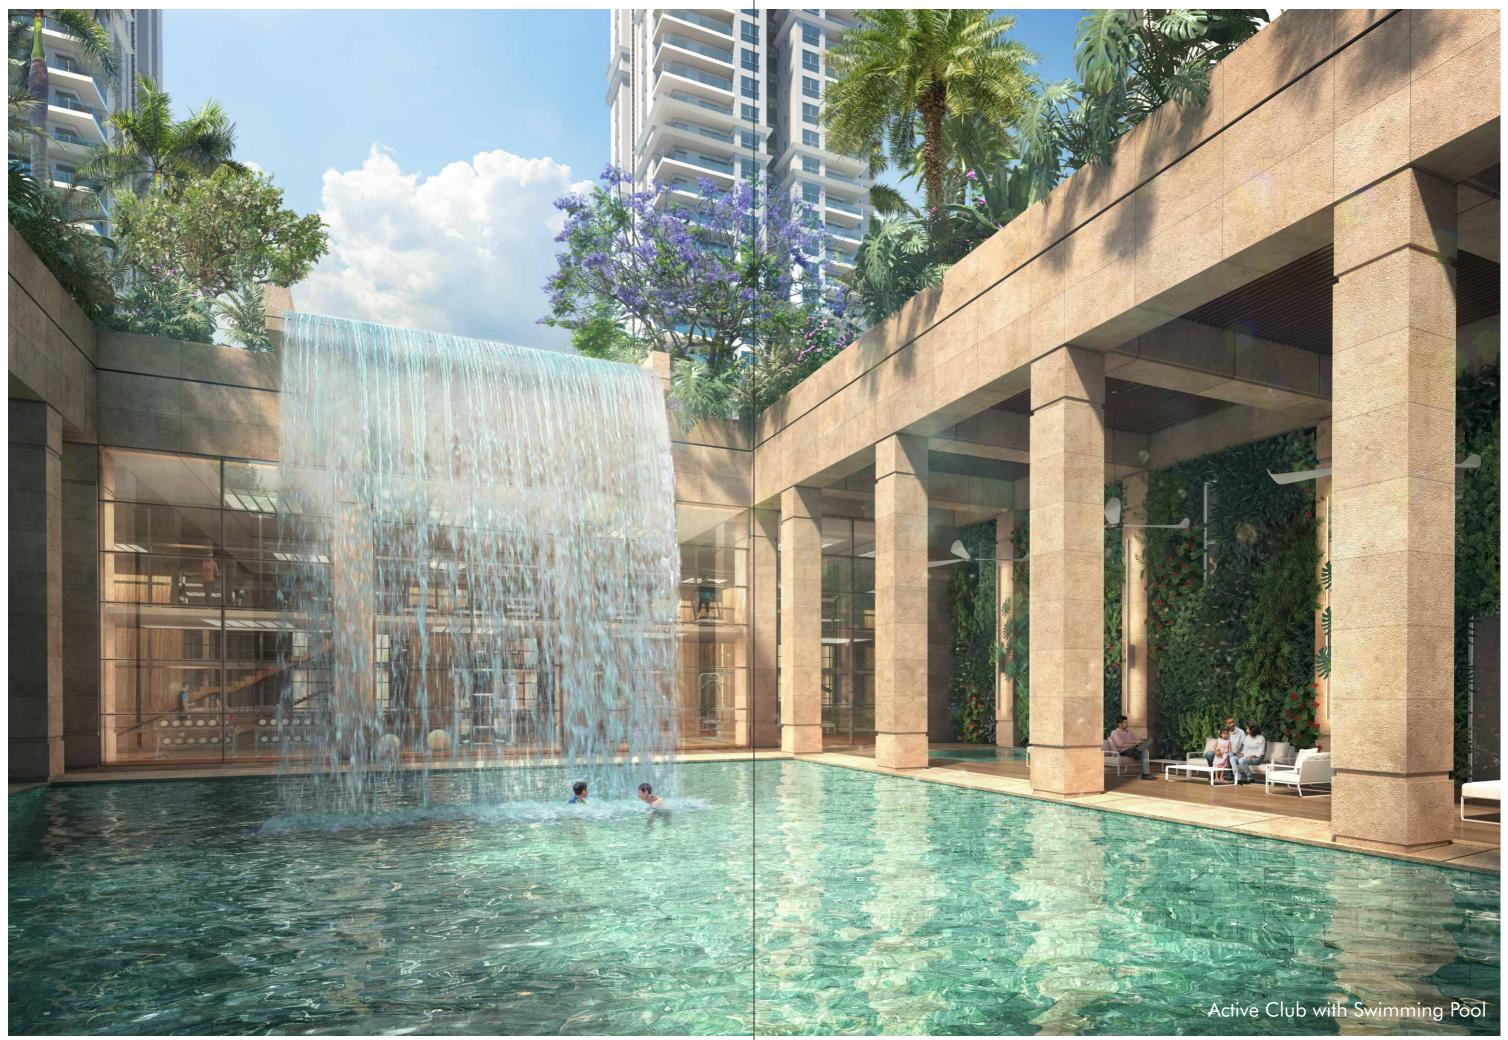

## AN ACTIVE LIFESTYLE WITH SPORTS & FITNESS

- The Health club is privately located, with a mix of exclusive swimming pools including a resort pool with a splendid waterfall; a separate covered lap pool and a kids' pool.
- The poolside lounge and juice bar cater to the refreshment needs of health club users.
- A double storey gymnasium has a glass wall view of the swimming pool, with aerobics / dance / yoga studio to add variety to the fitness routine.
- An air-conditioned indoor squash court, badminton court / half basketball court for all weather sports facilities.
- A flood-lit football field and a tennis court for those looking for activities in the outdoors.