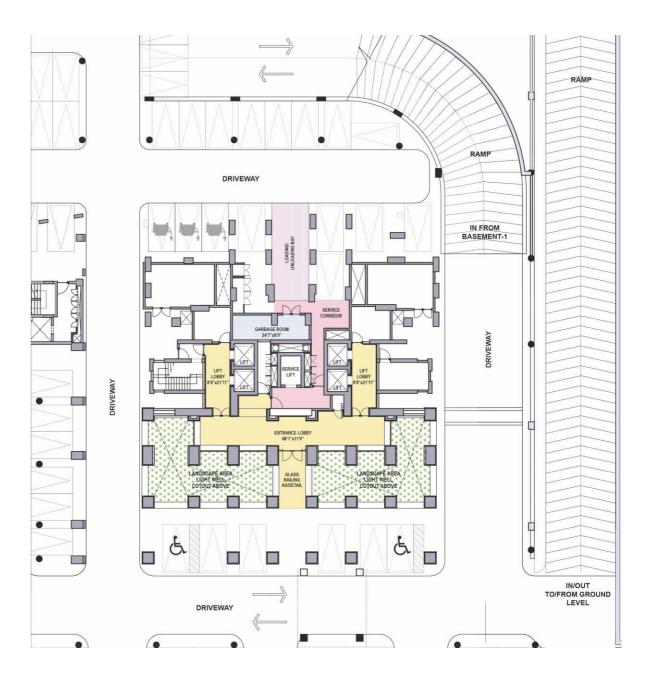

#### SERVICE CORE (B2)

The Service Ramp is directly connected to the lower basement with loading/unloading docks for each tower. These service entrances from the loading dock connect to the service lobby and the service elevator. There is a garbage chute on each floor with collection room in lower basement.