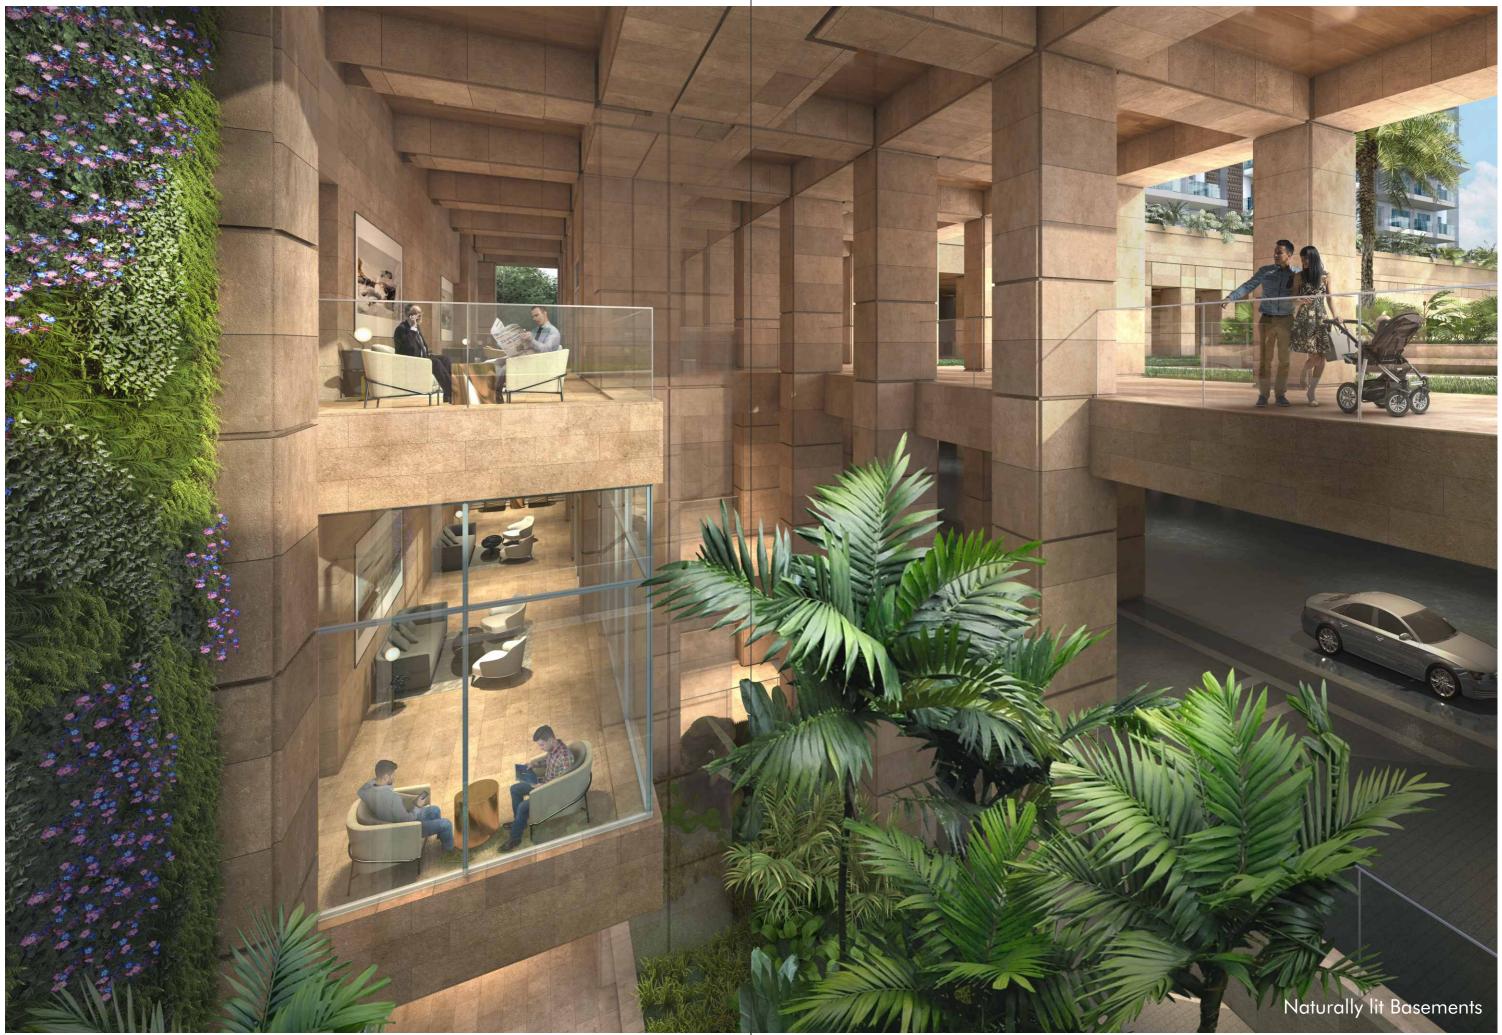

### REFRESHING BASEMENT CONCEPT

Enjoy the unique and uplifting basement parking experience with a naturally lit lift lobby, indoor vertical landscaping, and exclusive drop-off zones.

Image is an artistic conceptualisation and does not purport to represent the exact product.