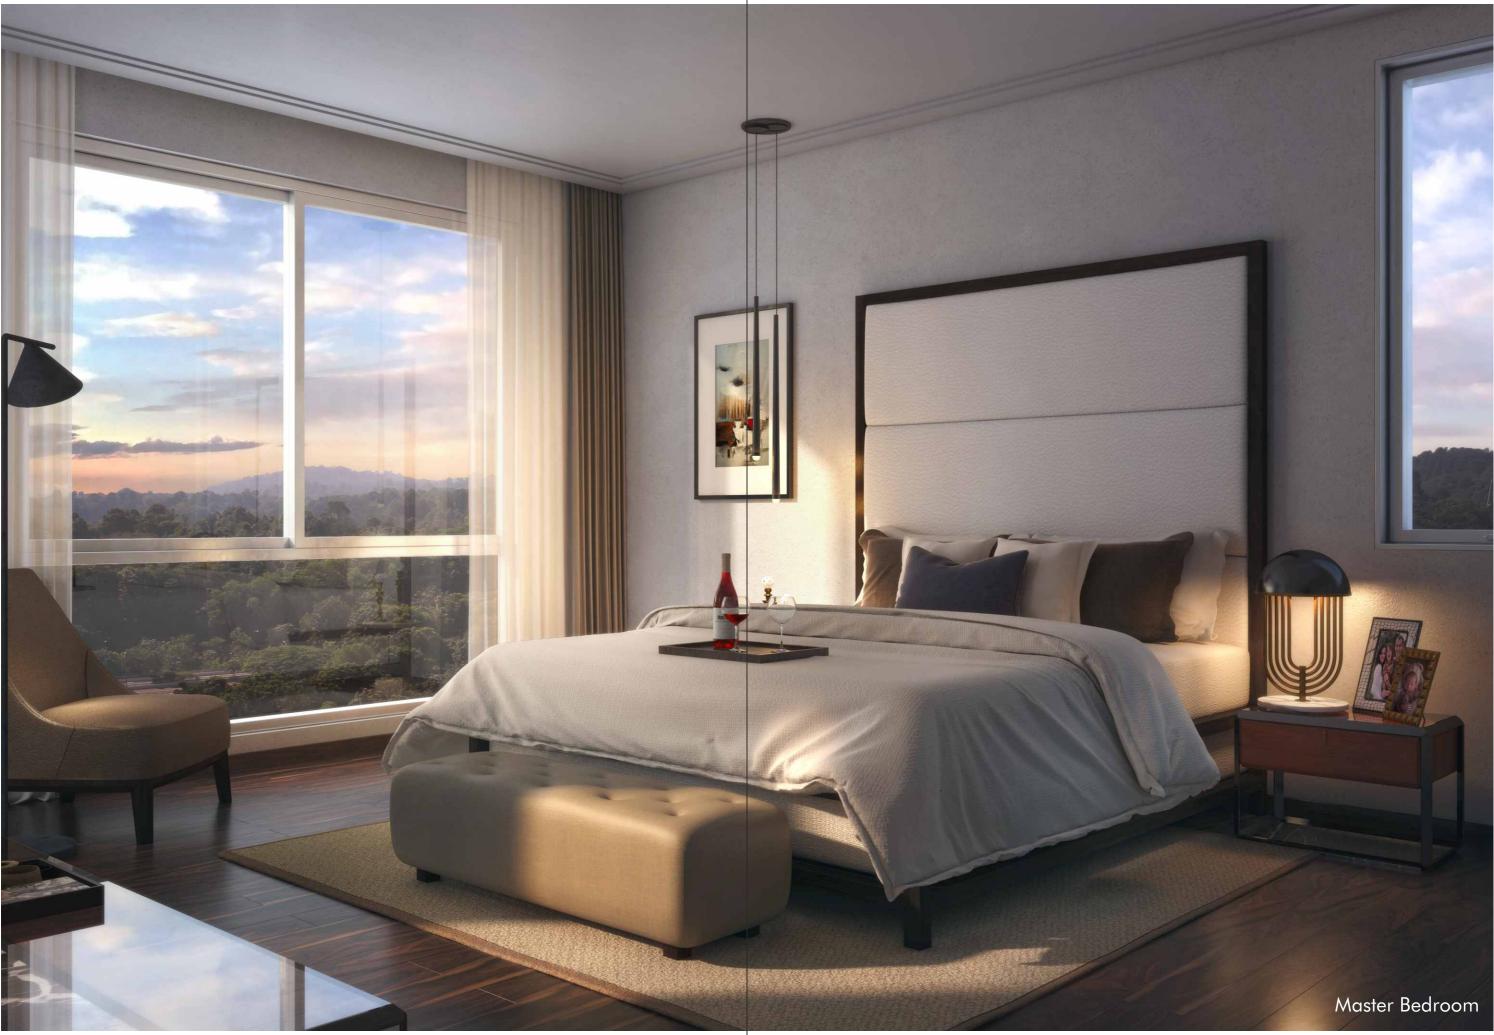

# THE HEART OF THE MATTER: APARTMENT DESIGN AESTHETIC

Only two apartments per elevator (lift) bank for exclusivity and privacy.

- Three side open apartments for maximum light and cross ventilation.
- 8'-6" high windows and sliding doors that face north, south and best views, maximum day light, energy efficiency and winter sun.
- Living rooms have a corner window for maximum view, sunlight and openness.
- A large balcony is an extension of the living room that allows the space to expand when needed and provides outdoor living during good weather.
- Thoughtfully designed, large bedrooms and living spaces to maximize efficiency and space.
- Spacious, well laid out kitchens connect to a large, shaded utility balcony for laundry and other service usage.
- A separate entrance to the utility room from the service area helps keep two segregated accesses for residents and domestic staff.

Image is an artistic conceptualisation and does not purport to represent the exact product. Each unit varies based on location, floor, type, orientation, design etc. The above features are generic to the units of the project & are not applicable to each unit.

### HOMES PLANNED WITH AN EYE FOR DETAIL

Well-lit and ventilated homes, designed with a meticulous eye for the finer details are sure to impress the aesthete in you. Step into the living room and a breathtaking panoramic view of the surroundings will unravel. Spacious L-shaped balconies in all three-bedroom homes provide you with an unrestricted view of nature. Separate service elevators are incorporated for greater privacy and luxury.