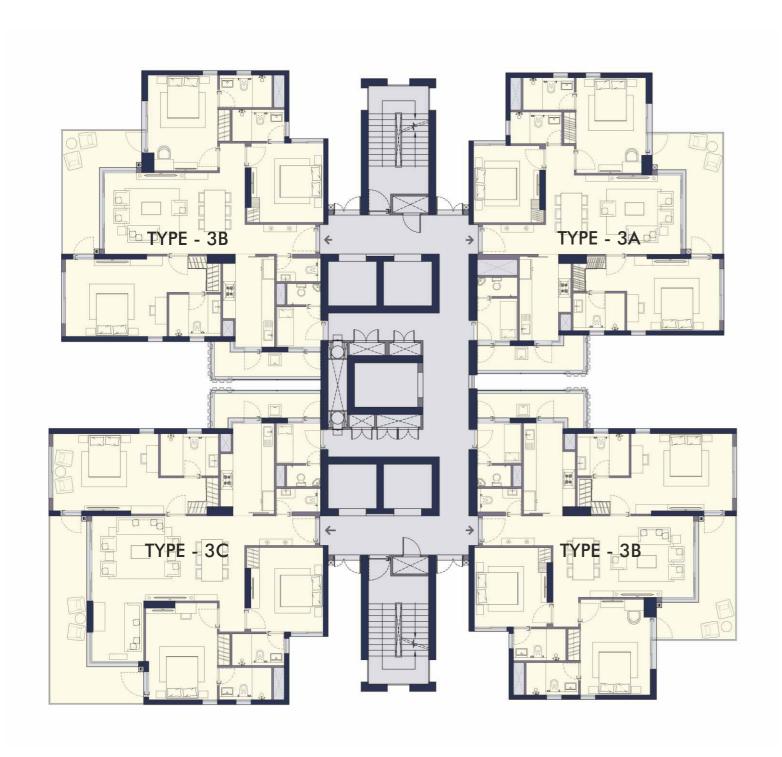

#### TYPICAL FLOOR PLAN OF TOWER - D

#### TYPICAL FLOOR PLAN OF TOWER - E

This does not constitute a legal offer. All areas and dimensions are tentative and subject to change till the final completion of the Project as permissible under applicable laws. This brochure contains artistic impressions and no warranty is expressly or impliedly given that the completed development of the Project will comply in any degree with such artist's impression as depicted. All layouts, plans, specifications, dimensions, designs, measurements and locations are indicative, not to scale and are subject to change as may be decided by the Developer or the competent authority. For further details, please refer the Agreement for Sole. Soft furnishings, cupboards, furniture and agadgets, etc. are not part of the offering and are only indicative in nature and are only for the purpose of illustrating/indicating a conceived layout and do not form part of the standard specification/amenities/services to be provided.

This does not constitute a legal offer. All areas and dimensions are tentative and subject to change till the final completion of the Project as permissible under applicable laws. This brochure contains artistic impressions and no warranty is expressly or impliedly given that the completed development of the Project will comply in any degree with such artists impression as depicted. All layouts, plans, specifications, dimensions, designs, measurements and locations are indicative, not to scale and are subject to change as may be decided by the Developer or the competent authority. For further details, please refer the Agreement for Sale. Soft furnishings, cupboards, furniture and gadgets, etc. are not part of the offering and are only indicative in nature and are only for the purpose of illustrating/indicating a conceived layout and do not form part of the standard specification/amenities/services to be provided.

#### TYPE 3A (3BHK)

Carpet Area: 1159 sq. ft. / 107.68 sq. mtr. Balcony Area: 222 sq. ft. / 20.63 sq. mtr.

This does not constitute a legal offer. All areas and dimensions are tentative and subject to change till the final completion of the Project as permissible under applicable laws. This brochure contains artistic impressions and no warranty is expressly a impliedly given that the completed development of the Project will comply in any degree with such artists impression as depicted. All layouts, plans, specifications, designs, measurements and locations are indicative, not to scale and are subject to change as may be decided by the Developer or the competent authority. For further details, pleases refer the Agreement for Sole. Soft furnishings, cupboards, furniture and agadests, etc. are not part of the offering and are not plant of the offering and are not part of the standard specification/amenities/services to be provided. The above mentioned sizes are for a typical floor plan, first floor sizes may vary.

#### TYPE 3B (3BHK + POWDER)

Carpet Area: 1274 sq. ft. / 118.33 sq. mtr. Balcony Area: 230 sq. ft. / 21.32 sq. mtr.

This does not constitute a legal offer. All areas and dimensions are tentative and subject to change fill the final completion of the Project as permissible under applicable laws. This brochure contains artistic impressions and no warranty is expressly or impliedly given that the completed development of the Project will comply in any degree with such artist's impression as depicted. All layouts, plans, specifications, dimensions, designs, measurements and locations are indicative, not to scale and are subject to change as may be decided by the Developer or the competent authority. For further details, please refer the Agreement for Sale. Soft furnishings, cupboards, furniture and gadgets, etc. are not part of the offering and are only indicative in nature and are only for the purpose of illustrating/indicating a conceived layout and do not form part of the standard specification/amenities/services to be provided. The above mentioned sizes are for a typical floor plan, first floor sizes may vary.

#### TYPE 3C (3BHK + LOUNGE)

Carpet Area: 1432 sq. ft. / 133.03 sq. mtr. Balcony Area: 303 sq. ft. / 28.13 sq. mtr.

This does not constitute a legal offer. All areas and dimensions are tentative and subject to change fill the final completion of the Project as permissible under applicable laws. This brochure contains artistic impressions and no warranty is expressly or impliedly given that the completed development of the Project will comply in any degree with such artist's impression as depicted. All layouts, plans, specifications, dimensions, designs, measurements and locations are indicative, not to scale and are subject to change as may be decided by the Developer or the competent authority. For further details, please refer the Agreement for Sale. Soft furnishings, cupboards, furniture and gadgets, etc. are not part of the offering and are only indicative in nature and are only for the purpose of illustrating/indicating a conceived layout and do not form part of the standard specification/amenities/services to be provided. The above mentioned sizes are for a typical floor plan, first floor sizes many vary.