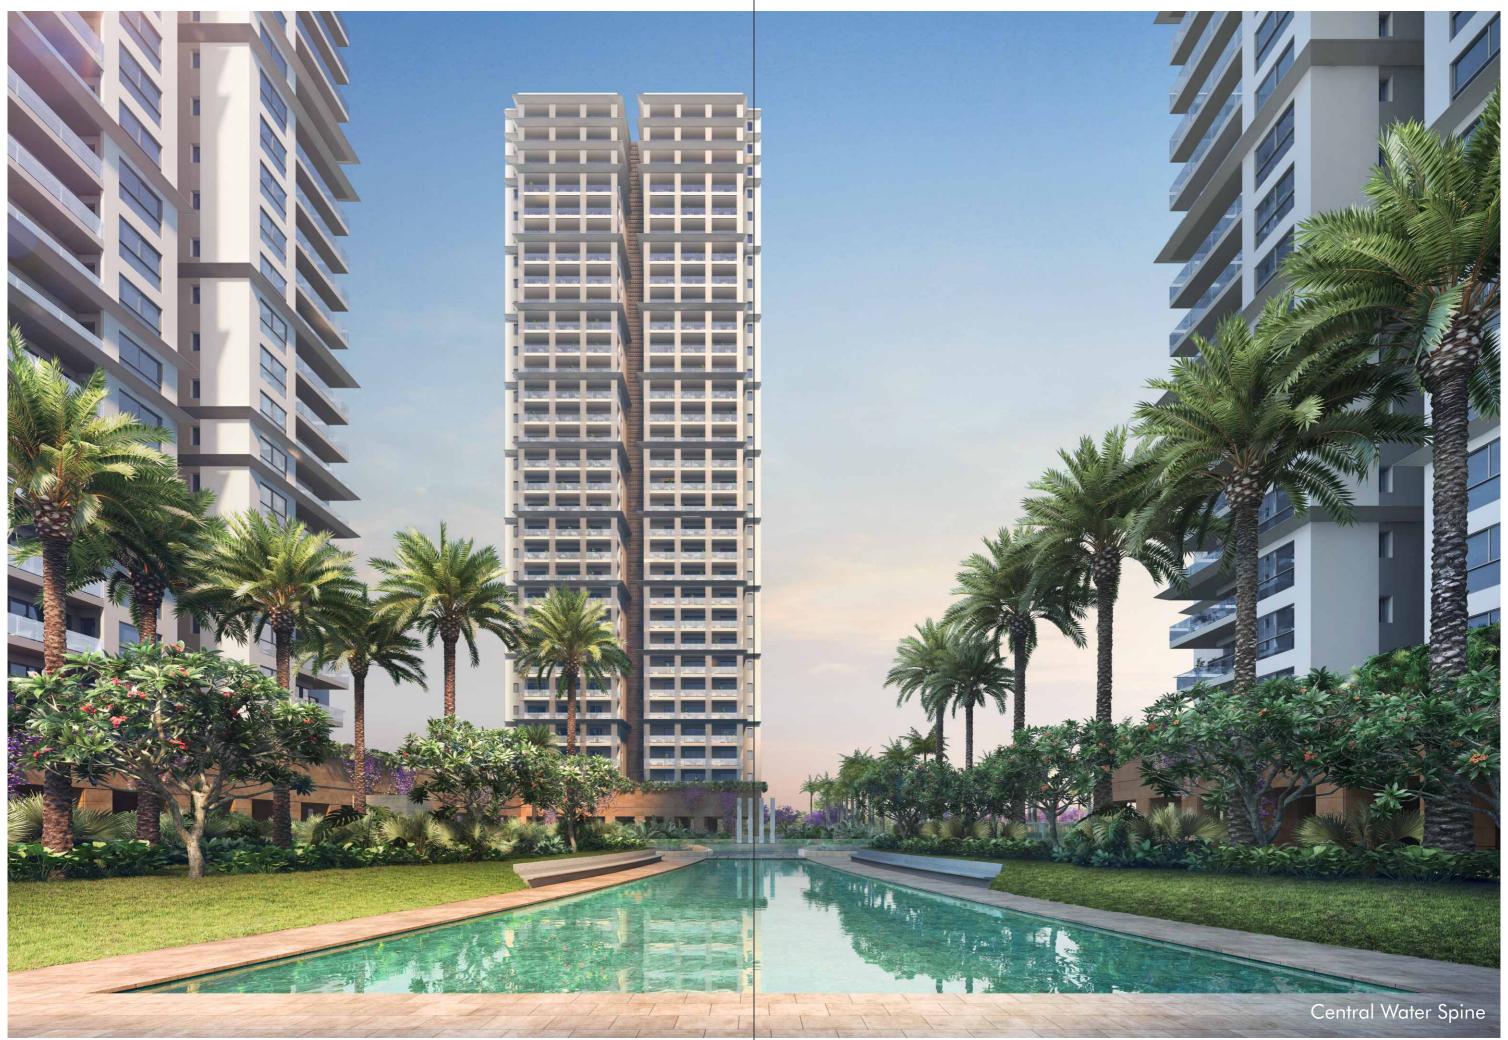

### LUXURIOUS BUT GROUNDED

- The grounds are planned in European style where the facade is a symmetrical composition of high-rise blocks shading the Winter Garden. The buildings are set on an elevation to give the feel of free space on the ground floor.
- Dense peripheral landscaping filters dust and external noise.
- A grand Central Water Spine accentuates the axis of the beautifully landscaped 'Winter Garden'.

Image is an artistic conceptualisation and does not purport to represent the exact product.