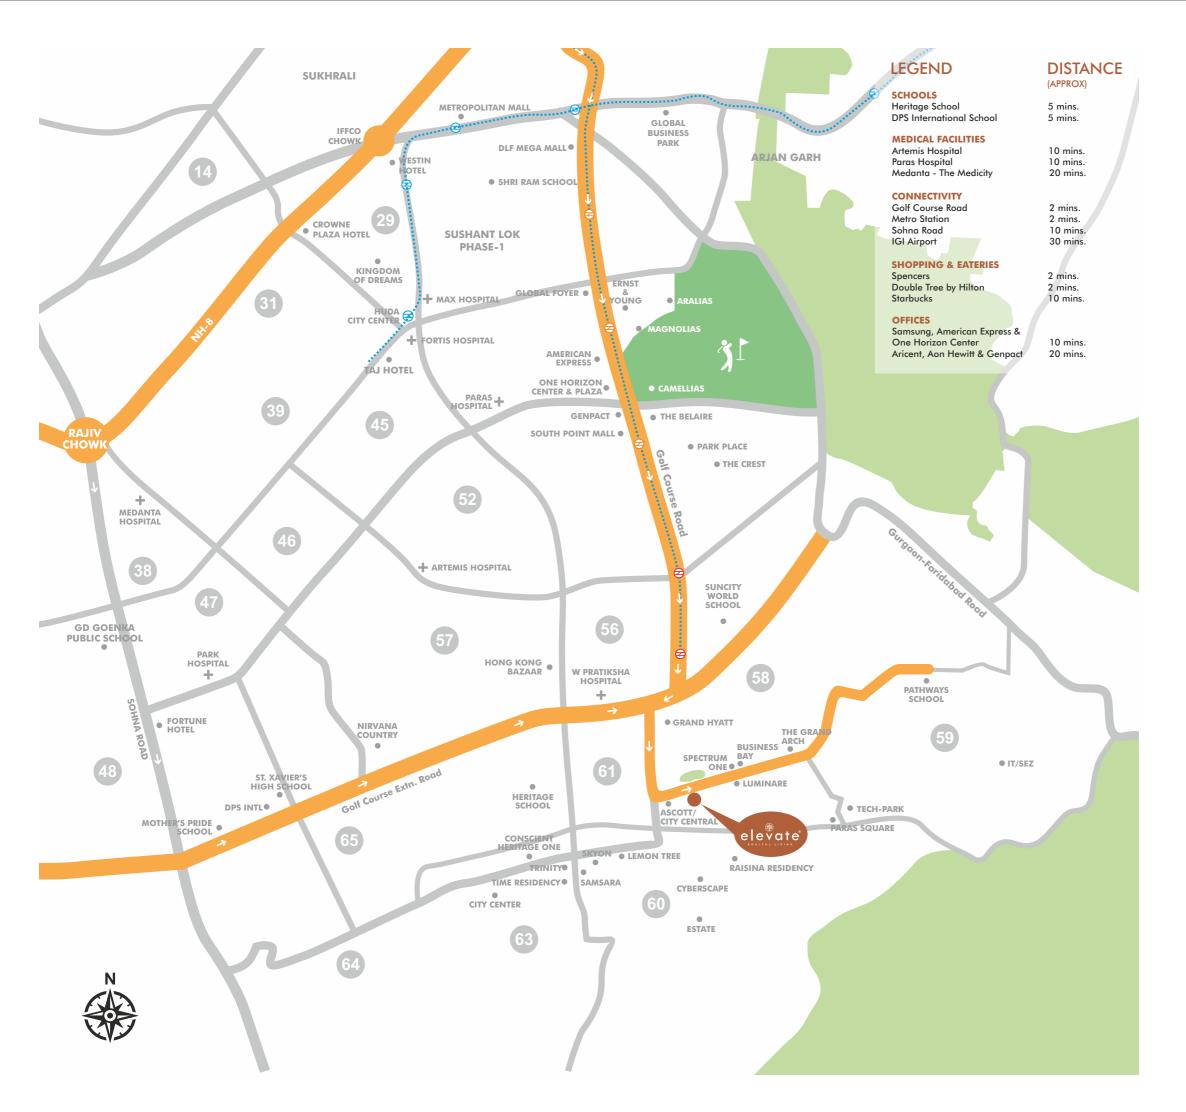

### IT'S ALL ABOUT THE LOCATION

- Located off the Golf Course Extension Road, sans traffic and dust, with direct connectivity from both Delhi and Gurugram, Elevate enjoys lush views of the Aravallis in a premium upscale neighbourhood.
- It neighbours proposed high-end developments like a five-star hotel, office, premium retail and serviced apartments which ensure high sales and rental values.
- Gurugram is the fastest growing city in the NCR region close to the busiest airport in the country, the highest concentration of top-notch multinational employers and social infrastructure (schools, hospitals, retail and entertainment).

Map not to scale. The map is not necessarily accurate to surveying or engineering standards. The map shown here is for illustration purposes only. It does not represent the ground survey and represents only the approximate relative location and boundaries. The location map depicts an indicative and selective representation of certain key developments around the Project. The Developer makes no representation regarding continuity / existence of these developments / landmarks going forward. The driving time indicated is tentative and actual time may vary, depending upon traffic and other conditions.