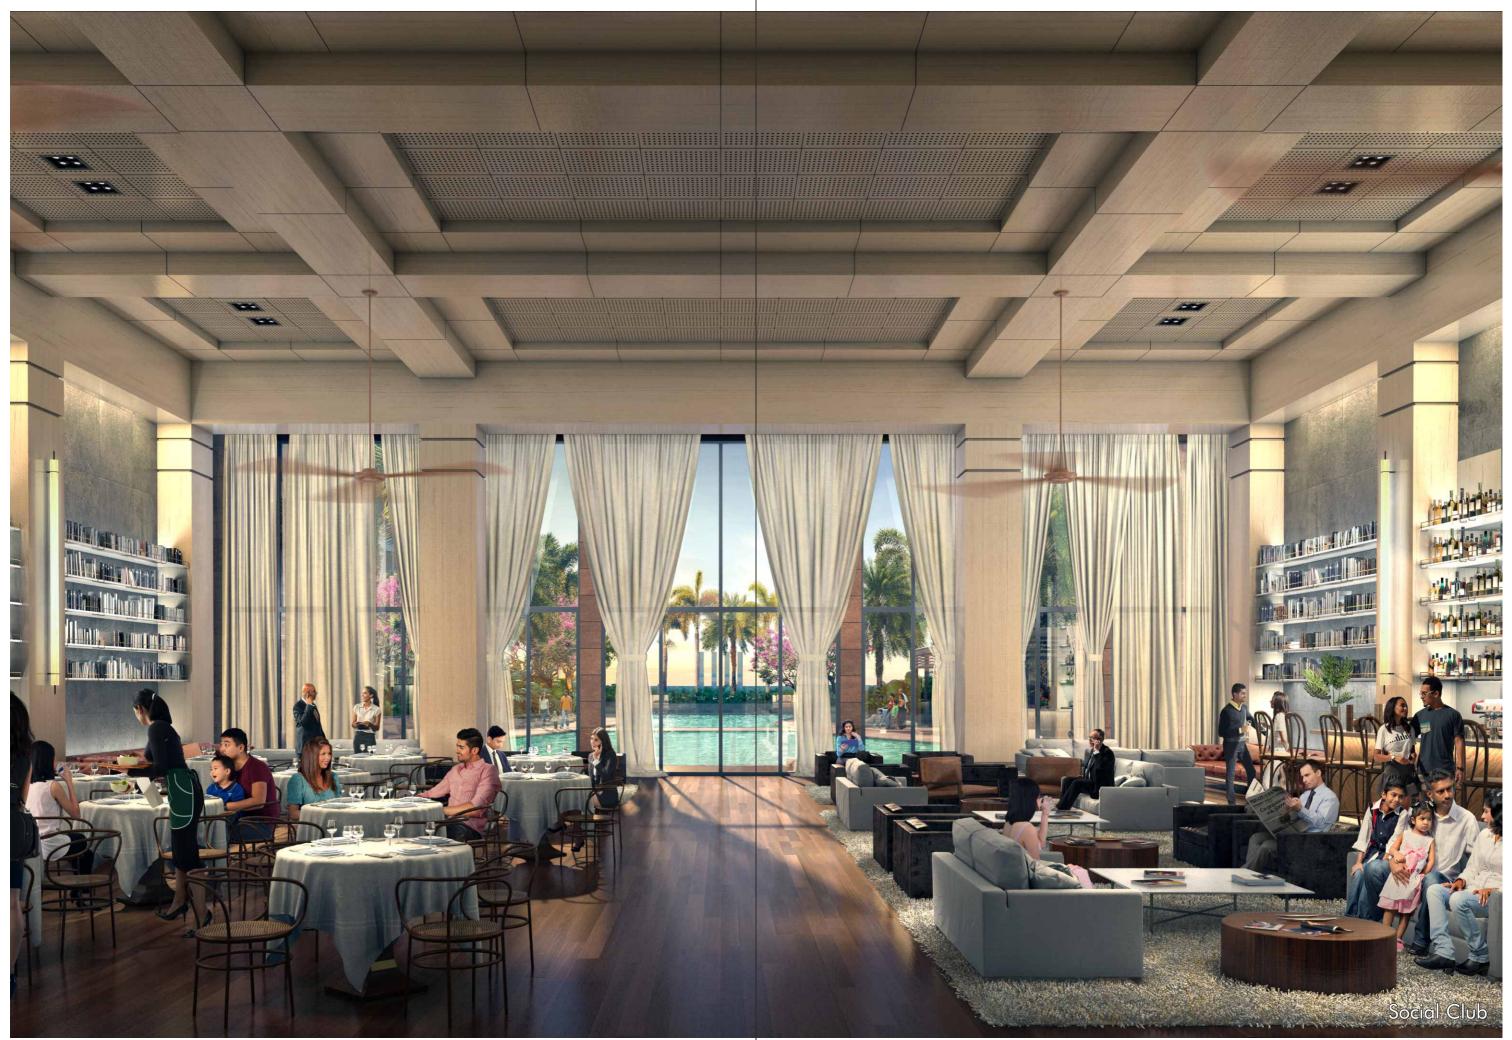

## SOCIAL CLUB WITH AN ELEGANT CHARM

- The social club is European styled with a double height central lounge to create a sense of grandeur.
- Residents enjoy spectacular views of the water spine as they lounge/dine.
- A library in the Grand Lounge to grab a book and read anywhere throughout the complex.
- A dedicated children's play centre with kids club activities.
- A cards room and snooker facility.