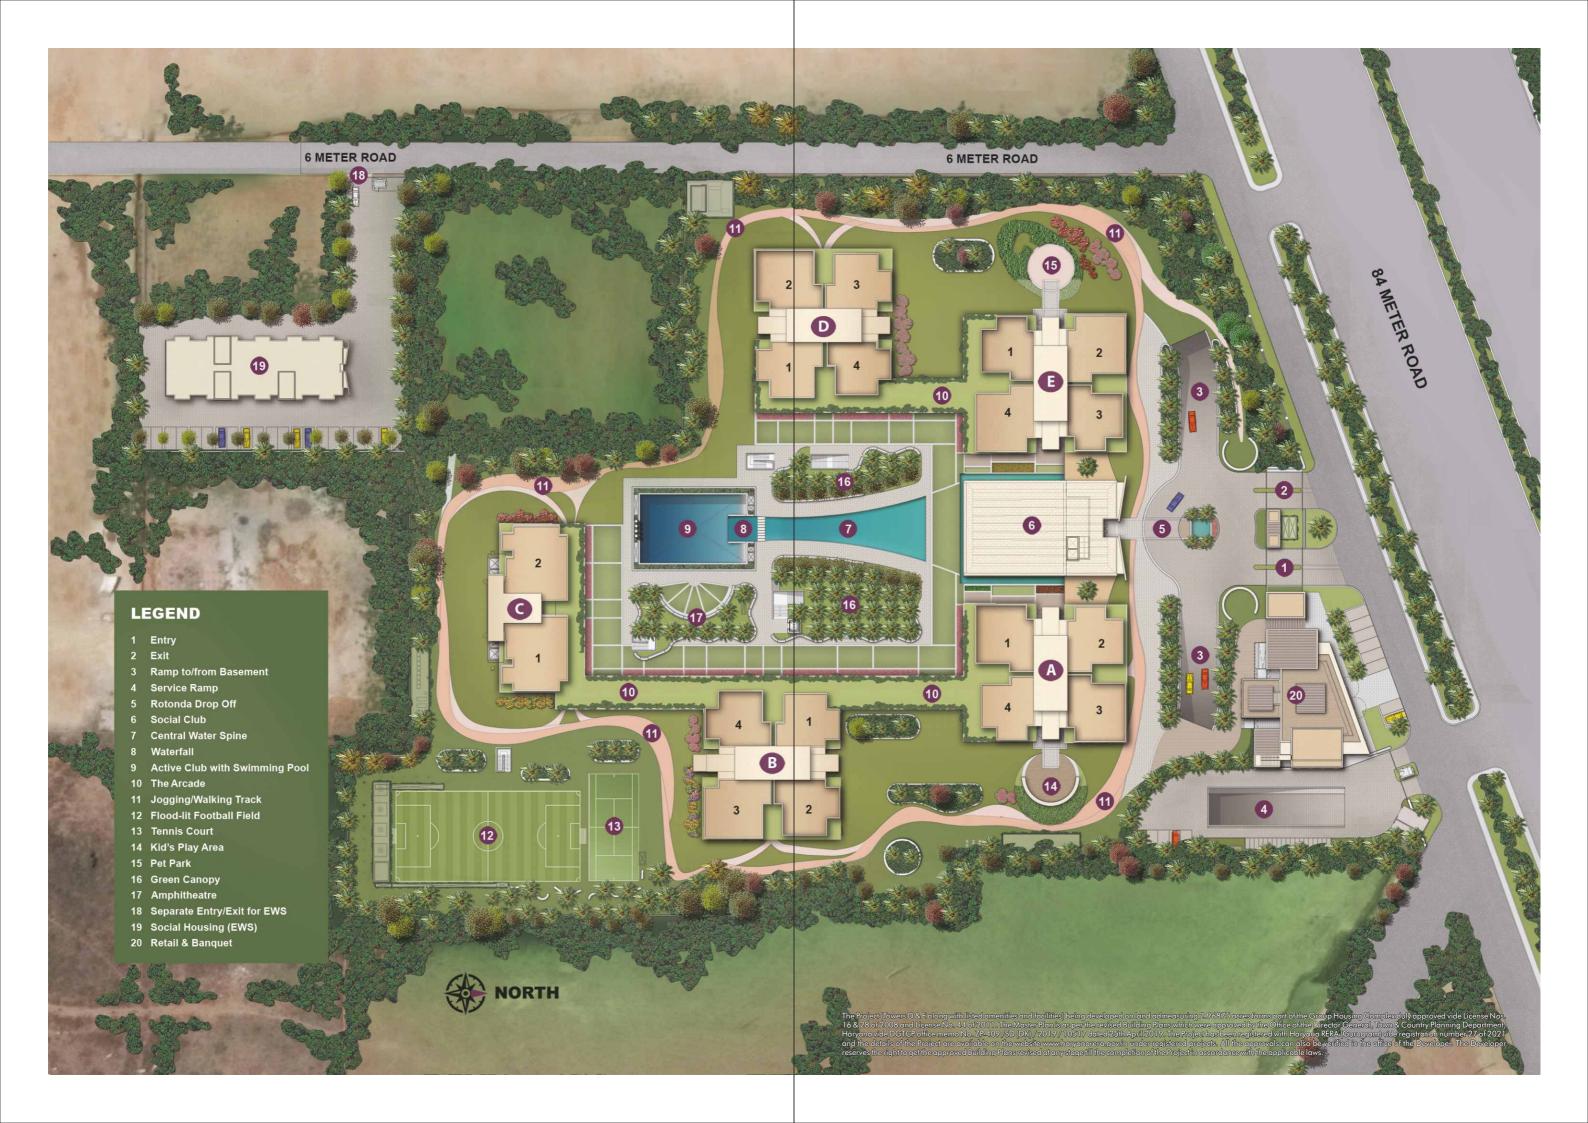

### LUXURIOUS BUT GROUNDED

- The grounds are planned in European style where the facade is a symmetrical composition of high-rise blocks shading the Winter Garden. The buildings are set on an elevation to give the feel of free space on the ground floor.
- Dense peripheral landscaping filters dust and external noise.
- A grand Central Water Spine accentuates the axis of the beautifully landscaped 'Winter Garden'.

### VEHICLE FREE OPEN SPACES

- With an exclusive drop-off zone in the basement, the ground level is vehicle free to give you a soothing and tranquil living experience.
- Enjoy complete peace of mind while your child plays freely in the open green spaces.
- With a central water spine, pet park, children's play area, and jogging / walking track, it's your own secure haven with myriad outdoor activities.
- Inward looking stone clad arcade weaves the residential blocks together and creates a shaded walkway for the residents overlooking the central courtyard.

## THE BUZZ OF RETAIL AND ENTERTAINMENT

- Convenience retail block to cater to daily needs of the residents.
- Located at the periphery to restrict non-resident entry into the complex while providing an access controlled entry point for residents.
- Resident's party hall and terrace for secured private social functions and parties.

## SOCIAL CLUB WITH AN ELEGANT CHARM

- The social club is European styled with a double height central lounge to create a sense of grandeur.
- Residents enjoy spectacular views of the water spine as they lounge/dine.
- A library in the Grand Lounge to grab a book and read anywhere throughout the complex.
- A dedicated children's play centre with kids club activities.
- A cards room and snooker facility.

## AN ACTIVE LIFESTYLE WITH SPORTS & FITNESS

- The Health club is privately located, with a mix of exclusive swimming pools including a resort pool with a splendid waterfall; a separate covered lap pool and a kids' pool.
- The poolside lounge and juice bar cater to the refreshment needs of health club users.
- A double storey gymnasium has a glass wall view of the swimming pool, with aerobics / dance / yoga studio to add variety to the fitness routine.
- An air-conditioned indoor squash court, badminton court / half basketball court for all weather sports facilities.
- A flood-lit football field and a tennis court for those looking for activities in the outdoors.