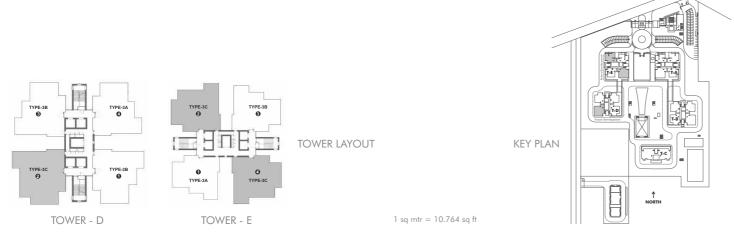

#### TYPICAL FLOOR PLAN OF TOWER - D

#### TYPICAL FLOOR PLAN OF TOWER - E

This does not constitute a legal offer. All areas and dimensions are tentative and subject to change till the final completion of the Project as permissible under applicable laws. This brochure contains artistic impressions and no warranty is expressly or impliedly given that the completed development of the Project will comply in any degree with such artist's impression as depicted. All layouts, plans, specifications, dimensions, designs, measurements and locations are indicative, not to scale and are subject to change as may be decided by the Developer or the competent authority. For further details, please refer the Agreement for Sole. Soft furnishings, cupboards, furniture and agadgets, etc. are not part of the offering and are only indicative in nature and are only for the purpose of illustrating/indicating a conceived layout and do not form part of the standard specification/amenities/services to be provided.

#### TYPE 3A (3BHK)

Carpet Area: 1159 sq. ft. / 107.68 sq. mtr. Balcony Area: 222 sq. ft. / 20.63 sq. mtr.

This does not constitute a legal offer. All areas and dimensions are tentative and subject to change till the final completion of the Project as permissible under applicable laws. This brochure contains artistic impressions and no warranty is expressly a impliedly given that the completed development of the Project will comply in any degree with such artists impression as depicted. All layouts, plans, specifications, designs, measurements and locations are indicative, not to scale and are subject to change as may be decided by the Developer or the competent authority. For further details, pleases refer the Agreement for Sole. Soft furnishings, cupboards, furniture and agadests, etc. are not part of the offering and are not plant of the offering and are not part of the standard specification/amenities/services to be provided. The above mentioned sizes are for a typical floor plan, first floor sizes may vary.

#### TYPE 3B (3BHK + POWDER)

Carpet Area: 1274 sq. ft. / 118.33 sq. mtr. Balcony Area: 230 sq. ft. / 21.32 sq. mtr.

This does not constitute a legal offer. All areas and dimensions are tentative and subject to change fill the final completion of the Project as permissible under applicable laws. This brochure contains artistic impressions and no warranty is expressly or impliedly given that the completed development of the Project will comply in any degree with such artist's impression as depicted. All layouts, plans, specifications, dimensions, designs, measurements and locations are indicative, not to scale and are subject to change as may be decided by the Developer or the competent authority. For further details, please refer the Agreement for Sale. Soft furnishings, cupboards, furniture and gadgets, etc. are not part of the offering and are only indicative in nature and are only for the purpose of illustrating/indicating a conceived layout and do not form part of the standard specification/amenities/services to be provided. The above mentioned sizes are for a typical floor plan, first floor sizes may vary.

#### TYPE 3C (3BHK + LOUNGE)

Carpet Area: 1432 sq. ft. / 133.03 sq. mtr. Balcony Area: 303 sq. ft. / 28.13 sq. mtr.

This does not constitute a legal offer. All areas and dimensions are tentative and subject to change fill the final completion of the Project as permissible under applicable laws. This brochure contains artistic impressions and no warranty is expressly or impliedly given that the completed development of the Project will comply in any degree with such artist's impression as depicted. All layouts, plans, specifications, dimensions, designs, measurements and locations are indicative, not to scale and are subject to change as may be decided by the Developer or the competent authority. For further details, please refer the Agreement for Sale. Soft furnishings, cupboards, furniture and gadgets, etc. are not part of the offering and are only indicative in nature and are only for the purpose of illustrating/indicating a conceived layout and do not form part of the standard specification/amenities/services to be provided. The above mentioned sizes are for a typical floor plan, first floor sizes many vary.