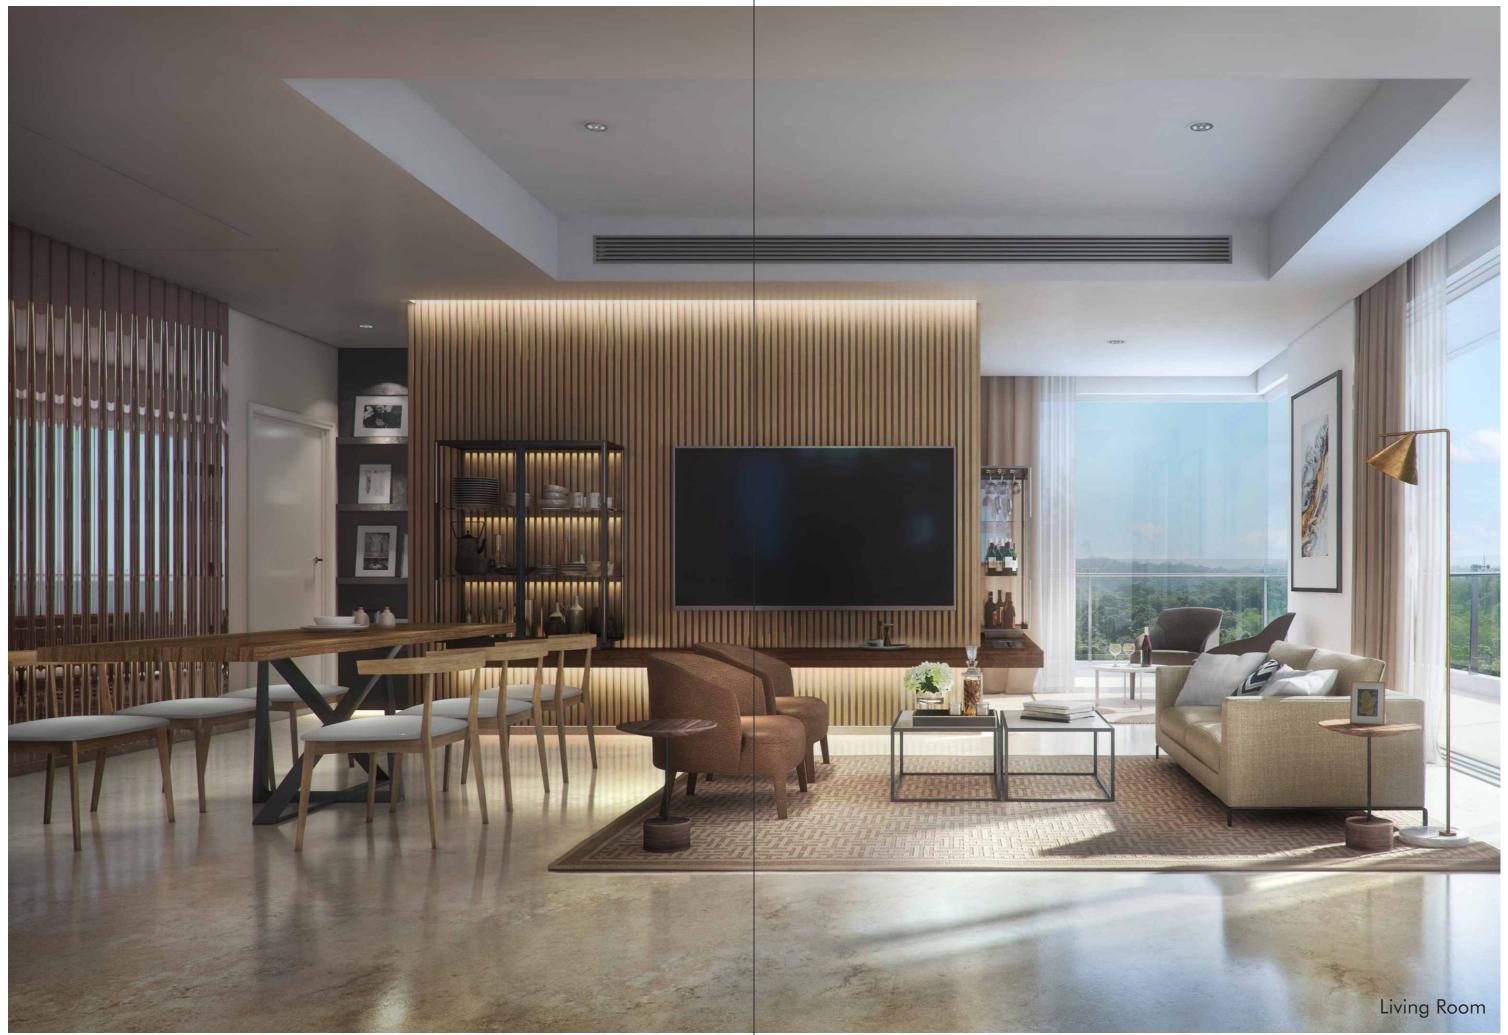

### HOMES PLANNED WITH AN EYE FOR DETAIL

Well-lit and ventilated homes, designed with a meticulous eye for the finer details are sure to impress the aesthete in you. Step into the living room and a breathtaking panoramic view of the surroundings will unravel. Spacious L-shaped balconies in all three-bedroom homes provide you with an unrestricted view of nature. Separate service elevators are incorporated for greater privacy and luxury.